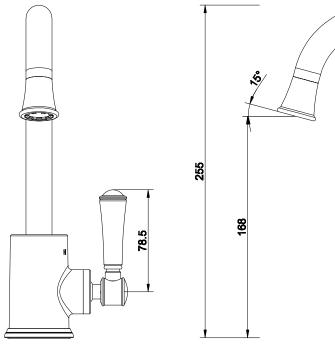

## Posh Canterbury Gooseneck Basin Mixer Tap Porcelain Handle Chrome (4 Star) 9509363

| SPECIFICATIONS                                              |                               |
|-------------------------------------------------------------|-------------------------------|
| Recommended Use                                             | Domestic;Hotel;Commercial     |
| Colour Finish                                               | Chrome                        |
| Primary Material                                            | DR Brass                      |
| Recommended Pressure Range                                  | 150 - 500 kPa as per AS3500   |
| Max Continuous Working Temperature (deg C)                  | 80                            |
| Min Continuous Working Temperature (deg C)                  | 5                             |
| Hot Water Unit Suitability                                  | Storage Tank; Continuous Flow |
| WARRANTY                                                    |                               |
| Warranty - Domestic Use (Years)                             | 10                            |
| Spare Parts & Labour (Years)                                | 1                             |
| Please refer to Warranty Page for full Terms and Conditions |                               |

Dimensions are nominal measurements only.