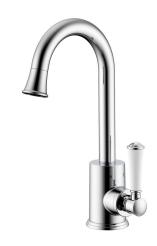

## Posh Canterbury Gooseneck Basin Mixer Tap Porcelain Handle Chrome (4 Star) 9509363

| SPECIFICATIONS                                              |                               |
|-------------------------------------------------------------|-------------------------------|
| Recommended Use                                             | Domestic;Hotel;Commercial     |
| Colour Finish                                               | Chrome                        |
| Primary Material                                            | DR Brass                      |
| Recommended Pressure Range                                  | 150 - 500 kPa as per AS3500   |
| Max Continuous Working Temperature (deg C)                  | 80                            |
| Min Continuous Working Temperature (deg C)                  | 5                             |
| Hot Water Unit Suitability                                  | Storage Tank; Continuous Flow |
| WARRANTY                                                    |                               |
| Warranty - Domestic Use (Years)                             | 10                            |
| Spare Parts & Labour (Years)                                | 1                             |
| Please refer to Warranty Page for full Terms and Conditions |                               |