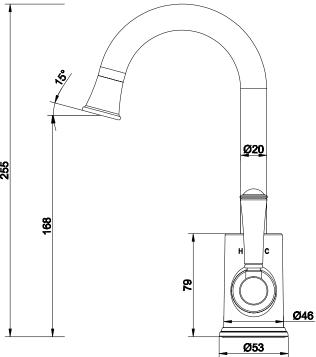

## Posh Canterbury Gooseneck Basin Mixer Tap Porcelain Handle Chrome (4 Star) 9509363

| SPECIFICATIONS                                              |                               |
|-------------------------------------------------------------|-------------------------------|
| Recommended Use                                             | Domestic;Hotel;Commercial     |
| Colour Finish                                               | Chrome                        |
| Primary Material                                            | DR Brass                      |
| Recommended Pressure Range                                  | 150 - 500 kPa as per AS3500   |
| Max Continuous Working Temperature (deg C)                  | 80                            |
| Min Continuous Working Temperature (deg C)                  | 5                             |
| Hot Water Unit Suitability                                  | Storage Tank; Continuous Flow |
| WARRANTY                                                    |                               |
| Warranty - Domestic Use (Years)                             | 10                            |
| Spare Parts & Labour (Years)                                | 1                             |
| Please refer to Warranty Page for full Terms and Conditions |                               |

Dimensions are nominal measurements only.