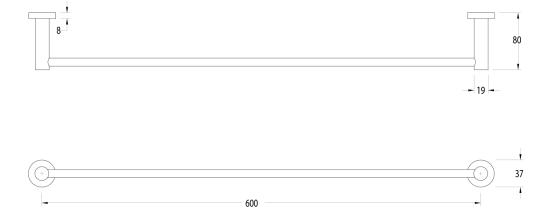

## Milli Mood Edit Single Towel Rail 600mm Matte Black

2281242

## WARRANTY

Replacement Only - Domestic Use 15 Years

Please refer to Warranty Page for full Terms and Conditions

Dimensions are nominal measurements only.