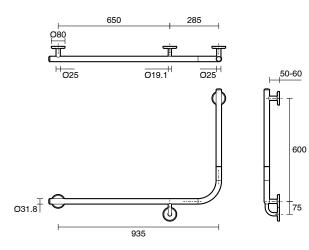

|
|-------------------------------------------------------------|----------------------------------|
| Recommended Use                                             | Domestic, Hotel & Commercial     |
| Colour                                                      | Brushed Brass                    |
| Material                                                    | 304 grade (18/8) stainless steel |
| WARRANTY                                                    |                                  |
| Replacement Only - Domestic Use                             | 20 Years                         |
| Parts Replacement Only                                      | 12 Months                        |
| Please refer to Warranty Page for full Terms and Conditions |                                  |













Dimensions are nominal measurements only.

## **CLEANING RECOMMENDATIONS:**

We recommend the use of soapy water or approved cleaners. This product should not be cleaned with abrasive materials. Damage caused by any improper treatment is not covered by the product warranty. Refer to Warranty Conditions

Disclaimer: Products in this specification manual must by regulation be installed by licensed and registered trade people. The manufacturer/distributor reserves the right to vary specifications or delete models from their range without prior notification. Dimensions are nominal measurements only. Dimensions and set-outs listed are correct at time of publication however the manufacturer/distributor takes no responsibility for printing errors.

Published 02/09/2024

To see the com