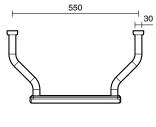

|
|-------------------------------------------------------------|----------------------------------|
| Recommended Use                                             | Domestic, Hotel & Commercial     |
| Colour                                                      | Brushed Brass                    |
| Material                                                    | 304 grade (18/8) stainless steel |
| WARRANTY                                                    |                                  |
| Replacement Only - Domestic Use                             | 20 Years                         |
| Parts Replacement Only                                      | 12 Months                        |
| Please refer to Warranty Page for full Terms and Conditions |                                  |













Dimensions are nominal measurements only.

## **CLEANING RECOMMENDATIONS:**

We recommend the use of soapy water or approved cleaners. This product should not be cleaned with abrasive materials. Damage caused by any improper treatment is not covered by the product warranty. Refer to Warranty Conditions

Disclaimer: Products in this specification manual must by regulation be installed by licensed and registered trade people. The manufacturer/distributor reserves the right to vary specifications or delete models from their range without prior notification. Dimensions are nominal measurements only. Dimensions and set-outs listed are correct at time of publication however the manufacturer/distributor takes no responsibility for printing errors.

Published 02/09/2024

To see the complet