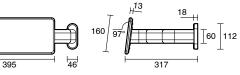

|-------------------------------------------------------------|----------------------------------|
| Recommended Use                                             | Domestic, Hotel & Commercial     |
| Colour                                                      | Brushed Brass                    |
| Material                                                    | 304 grade (18/8) stainless steel |
| WARRANTY                                                    |                                  |
| Replacement Only - Domestic Use                             | 20 Years                         |
| Parts Replacement Only                                      | 12 Months                        |
| Please refer to Warranty Page for full Terms and Conditions |                                  |













Dimensions are nominal measurements only.

## **CLEANING RECOMMENDATIONS:**

We recommend the use of soapy water or approved cleaners. This product should not be cleaned with abrasive materials. Damage caused by any improper treatment is not covered by the product warranty. Refer to Warranty Conditions

Disclaimer: Products in this specification manual must by regulation be installed by licensed and registered trade people. The manufacturer/distributor reserves the right to vary specifications or delete models from their range without prior notification. Dimensions are nominal measurements only. Dimensions and set-outs listed are correct at time of publication however the manufacturer/distributor takes no responsibility for printing errors.

Published 02/09/2024

To see the complete