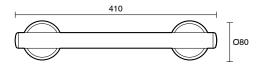

## Mizu Drift 90 Degree Accessible WC Kit Left Hand Brushed Brass

9513051

| SPECIFICATIONS                                              |                                  |
|-------------------------------------------------------------|----------------------------------|
| Recommended Use                                             | Domestic, Hotel & Commercial     |
| Colour                                                      | Brushed Brass                    |
| Material                                                    | 304 grade (18/8) stainless steel |
| WARRANTY                                                    |                                  |
| Replacement Only - Domestic Use                             | 20 Years                         |
| Parts Replacement Only                                      | 12 Months                        |
| Please refer to Warranty Page for full Terms and Conditions |                                  |

Dimensions are nominal measurements only.