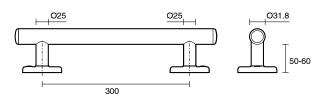

## Mizu Drift 90 Degree Accessible WC Kit Left Hand Brushed Brass

9513051

| SPECIFICATIONS                                              |                                  |
|-------------------------------------------------------------|----------------------------------|
| Recommended Use                                             | Domestic, Hotel & Commercial     |
| Colour                                                      | Brushed Brass                    |
| Material                                                    | 304 grade (18/8) stainless steel |
| WARRANTY                                                    |                                  |
| Replacement Only - Domestic Use                             | 20 Years                         |
| Parts Replacement Only                                      | 12 Months                        |
| Please refer to Warranty Page for full Terms and Conditions |                                  |

Dimensions are nominal measurements only.