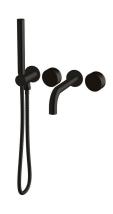

## Milli Pure Progressive Bath Mixer Tap System 160mm with Hand Shower Right Hand and Diamond Textured Handles PVD Matte Black (3 Star) 9511332

| SPECIFICATIONS                                              |                               |
|-------------------------------------------------------------|-------------------------------|
| Recommended Use                                             | Domestic;Hotel;Commercial     |
| Colour Finish                                               | Matte Black                   |
| Primary Material                                            | DR Brass                      |
| Recommended Pressure Range                                  | 150 - 500 kPa as per AS3500   |
| Max Continuous Working Temperature (deg C)                  | 65                            |
| Min Continuous Working Temperature (deg C)                  | 5                             |
| Hot Water Unit Suitability                                  | Storage Tank; Continuous Flow |
| WARRANTY                                                    |                               |
| Warranty - Domestic Use (Years)                             | 15                            |
| Spare Parts & Labour (Years)                                | 1                             |
| Please refer to Warranty Page for full Terms and Conditions |                               |