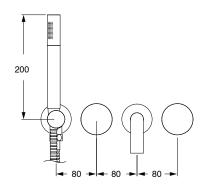

## Milli Pure Progressive Bath Mixer Tap System 160mm with Hand Shower Right Hand and Diamond Textured Handles PVD Matte Black (3 Star) 9511332

| SPECIFICATIONS                                              |                               |
|-------------------------------------------------------------|-------------------------------|
| Recommended Use                                             | Domestic;Hotel;Commercial     |
| Colour Finish                                               | Matte Black                   |
| Primary Material                                            | DR Brass                      |
| Recommended Pressure Range                                  | 150 - 500 kPa as per AS3500   |
| Max Continuous Working Temperature (deg C)                  | 65                            |
| Min Continuous Working Temperature (deg C)                  | 5                             |
| Hot Water Unit Suitability                                  | Storage Tank; Continuous Flow |
| WARRANTY                                                    |                               |
| Warranty - Domestic Use (Years)                             | 15                            |
| Spare Parts & Labour (Years)                                | 1                             |
| Please refer to Warranty Page for full Terms and Conditions |                               |

Dimensions are nominal measurements only.