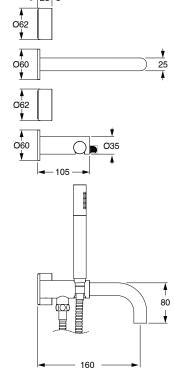

## Milli Pure Progressive Bath Mixer Tap System 160mm with Hand Shower Right Hand and Diamond Textured Handles PVD Matte Black (3 Star) 9511332

| SPECIFICATIONS                                              |                               |
|-------------------------------------------------------------|-------------------------------|
| Recommended Use                                             | Domestic;Hotel;Commercial     |
| Colour Finish                                               | Matte Black                   |
| Primary Material                                            | DR Brass                      |
| Recommended Pressure Range                                  | 150 - 500 kPa as per AS3500   |
| Max Continuous Working Temperature (deg C)                  | 65                            |
| Min Continuous Working Temperature (deg C)                  | 5                             |
| Hot Water Unit Suitability                                  | Storage Tank; Continuous Flow |
| WARRANTY                                                    |                               |
| Warranty - Domestic Use (Years)                             | 15                            |
| Spare Parts & Labour (Years)                                | 1                             |
| Please refer to Warranty Page for full Terms and Conditions |                               |

Dimensions are nominal measurements only.