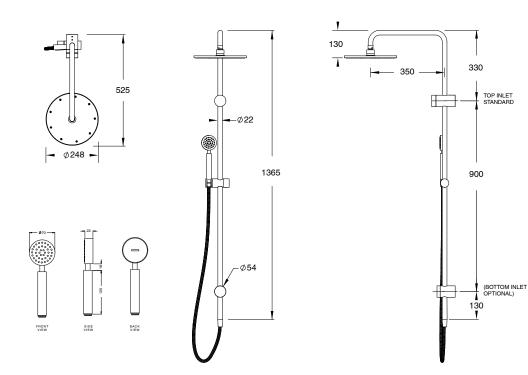

## CLEANING RECOMMENDATIONS:

Dimensions are nominal measurements only.

We recommend the use of soapy water or approved cleaners. This product should not be cleaned with abrasive materials. Damage caused by any improper treatment is not covered by the product warranty. Refer to Warranty Conditions