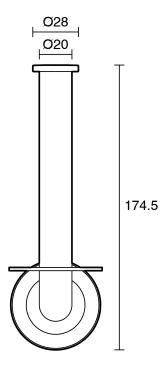

-----------------------------|---------------------------|
| Recommended Use                                             | Domestic;Commercial;Hotel |
| Colour Category                                             | Chrome                    |
| Colour Finish                                               | Polished Chrome           |
| Primary Material                                            | Brass                     |
| WARRANTY                                                    |                           |
| Replacement Only - Domestic Use                             | 15                        |
| Parts Replacement Only                                      | 1                         |
| Please refer to Warranty Page for full Terms and Conditions |                           |







Dimensions are nominal measurements only.

## **CLEANING RECOMMENDATIONS:**

We recommend the use of soapy water or approved cleaners. This product should not be cleaned with abrasive materials. Damage caused by any improper treatment is not covered by the product warranty. Refer to Warranty Conditions