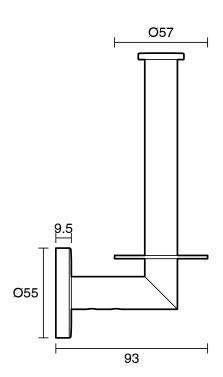

-------------------------------|---------------------------|
| Recommended Use                                             | Domestic;Commercial;Hotel |
| Colour Category                                             | Chrome                    |
| Colour Finish                                               | Polished Chrome           |
| Primary Material                                            | Brass                     |
| WARRANTY                                                    |                           |
| Replacement Only - Domestic Use                             | 15                        |
| Parts Replacement Only                                      | 1                         |
| Please refer to Warranty Page for full Terms and Conditions |                           |







Dimensions are nominal measurements only.

## **CLEANING RECOMMENDATIONS:**

We recommend the use of soapy water or approved cleaners. This product should not be cleaned with abrasive materials. Damage caused by any improper treatment is not covered by the product warranty. Refer to Warranty Conditions