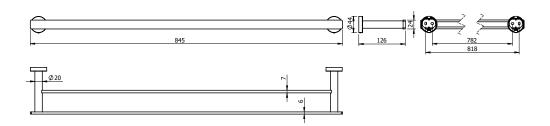

wel Rail 800mm Brushed Gold 9510635

| SPECIFICATIONS                                              |                              |
|-------------------------------------------------------------|------------------------------|
| Recommended Use                                             | Domestic, Hotel & Commercial |
| Colour                                                      | Brushed Gold                 |
| Material                                                    | Aluminium                    |
| WARRANTY                                                    |                              |
| Replacement Only - Domestic Use                             | 15 Years                     |
| Please refer to Warranty Page for full Terms and Conditions |                              |





Dimensions are nominal measurements only.

## **CLEANING RECOMMENDATIONS:**

We recommend the use of soapy water or approved cleaners. This product should not be cleaned with abrasive materials. Damage caused by any improper treatment is not covered by the product warranty. Refer to Warranty Conditions