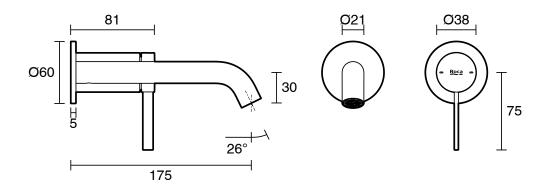

|                           |
|-------------------------------------------------------------|---------------------------|
| Recommended Use                                             | Domestic;Commercial;Hotel |
| Colour Finish                                               | Matte White               |
| Primary Material                                            | Lead Free Brass           |
| WARRANTY                                                    |                           |
| Warranty - Domestic Use (Years)                             | 15                        |
| Spare Parts & Labour (Years)                                | 1                         |
| Please refer to Warranty Page for full Terms and Conditions |                           |







Dimensions are nominal measurements only.

## **CLEANING RECOMMENDATIONS:**

We recommend the use of soapy water or approved cleaners. This product should not be cleaned with abrasive materials. Damage caused by any improper treatment is not covered by the product warranty. Refer to Warranty Conditions