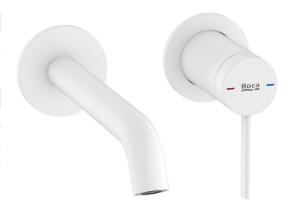

## Roca Ona Wall Basin/Bath Mixer Tap Set Kit Matte White (6 Star) 2266893

| SPECIFICATIONS                                              |                           |
|-------------------------------------------------------------|---------------------------|
| Recommended Use                                             | Domestic;Commercial;Hotel |
| Colour Finish                                               | Matte White               |
| Primary Material                                            | Lead Free Brass           |
| WARRANTY                                                    |                           |
| Warranty - Domestic Use (Years)                             | 15                        |
| Spare Parts & Labour (Years)                                | 1                         |
| Please refer to Warranty Page for full Terms and Conditions |                           |