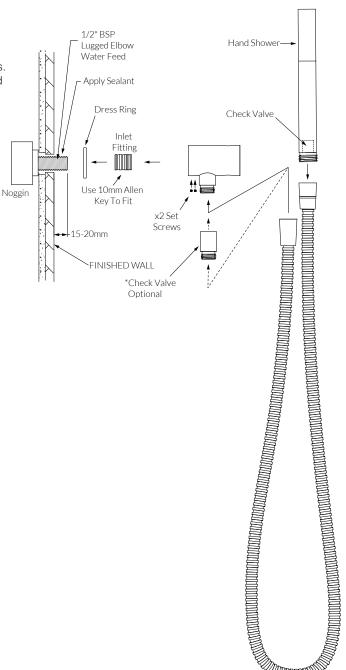

## Fit Off

- Remove Inlet Fitting by loosening the Set Screws.
- Ensure the wall penetration is sealed prior to connecting any fittings.
- Apply thread tape or appropriate sealant to Water Feed Thread and attach Inlet Fitting using 10mm Allen key.
- Fit the Supply Post Body as assembled onto the Inlet Fixing, secure by tightening the Set Screws.
- Attach Hose and Hand Shower.
- Optional Check Valve to be used if required.
- Test function and water flow on Hand Shower.
- Check for water leaks.