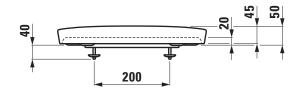

ng WC pan rimless,           |
|               | order no. 82385.1, 82485.8              |
|               | Wallhung WC rimless, order no. 82085.1, |
|               | 82085.8                                 |
| Specification | removable                               |
|               | with automatic lowering system          |
| Weight        | 2,8 kg                                  |
| Mounting acc. | included                                |
| Colours       | see colour table                        |

#### SPECIFICATION TEXT

WC seat and cover Laufen-THE NEW CLASSIC, Duroplast removable, automatic lowering system matching floorstanding WC rimless, order no. s2385.1, s2485.8 and wallhung WC rimless, order no. s2085.1, s2085.8 Order no. s9185.1

### **TECHNICAL DRAWINGS / S 1 : 10**





## LAUFEN