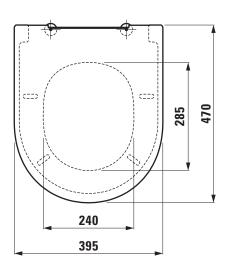

ding WC pan rimless,           |
|               | order no. 82385.1, 82485.8              |
|               | Wallhung WC rimless, order no. 82085.1, |
|               | 82085.8                                 |
| Specification | removable                               |
|               | with automatic lowering system          |
| Weight        | 2,8 kg                                  |
| Mounting acc. | included                                |
| Colours       | see colour table                        |

#### SPECIFICATION TEXT

WC seat and cover Laufen-THE NEW CLASSIC, Duroplast removable, automatic lowering system matching floorstanding WC rimless, order no. s2385.1, s2485.8 and wallhung WC rimless, order no. s2085.1, s2085.8 Order no. s9185.1

### **TECHNICAL DRAWINGS / S 1 : 10**





## LAUFEN