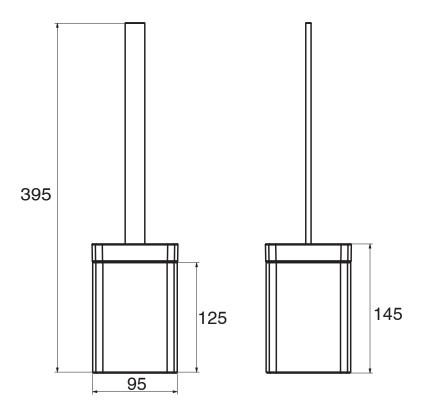

## Milli Glance Toilet Brush Set Chrome

## 9503878

| SPECIFICATIONS                                              |                              |
|-------------------------------------------------------------|------------------------------|
| Recommended Use                                             | Domestic, Hotel & Commercial |
| Colour                                                      | Chrome / Glass               |
| WARRANTY                                                    |                              |
| Replacement Only - Domestic Use                             | 15 Years                     |
| Please refer to Warranty Page for full Terms and Conditions |                              |





Dimensions are nominal measurements only.

## **CLEANING RECOMMENDATIONS:**

We recommend the use of soapy water or approved cleaners. This product should not be cleaned with abrasive materials. Damage caused by any improper treatment is not covered by the product warranty. Refer to Warranty Conditions