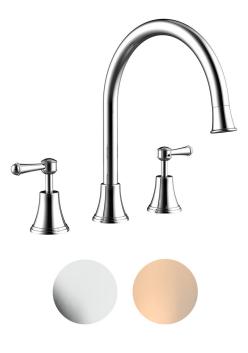

## Posh Canterbury Hob Kitchen Set Lever (4\*)

## SPECIFICATIONS

| Recommended Use                                             | Domestic, hotel and commercial |
|-------------------------------------------------------------|--------------------------------|
| Colour                                                      | Chrome                         |
| Colour Availability                                         | Chrome, Brass Gold             |
| Material                                                    | Brass - DR                     |
| Recommended Pressure Range                                  | 150 - 500 kPa                  |
| Max Continuous Working Pressure                             | 500 kPa                        |
| Max Continuous Working Temperature                          | 80 deg C                       |
| Suitable for Storage Tank Hot Water                         | Yes                            |
| Suitable for Continuous Flow Hot Water                      | Yes                            |
| Suitable for Gravity Feed Hot Water                         | No                             |
| WARRANTY                                                    |                                |
| Warranty - Domestic Use                                     | 10 Years                       |
| Spare Parts & Labour                                        | 12 Months                      |
| Please refer to Warranty Page for full Terms and Conditions |                                |
|                                                             |                                |