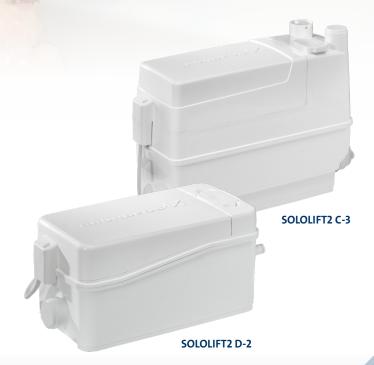

# SOLOLIFT2 C-3 & D-2





## COMPACT GREY WATER HANDLING STATIONS

#### **WATER SOURCE**



Grey Water

#### **APPLICATION**



Grey Wate Handling

- Options to suit most domestic applications
- Space saving design allows these units to be installed in small spaces
- Highly flexible connections make for low cost installation
- · Very easy to clean and maintain





- Ideal for installation in a bathroom or laundry with an under-sink
- Choose from any combination of these additional sources up to the maximum number of inlets available





### FIND SPACE FOR YOUR PUMP

The SOLOLIFT2 range has been designed to fit into confined spaces. See below the space required for the installation of each model in the C-3 & D-2 range.

**C-3** 





D-2











@ E