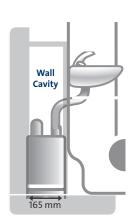

### FIND SPACE FOR YOUR PUMP

The SOLOLIFT2 range has been designed to fit into confined spaces. See below the space required for the installation of each model in the C-3 & D-2 range.

**C-3** 

D-2

@ E