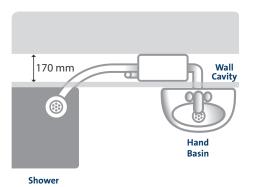

### FIND SPACE FOR YOUR PUMP

The SOLOLIFT2 range has been designed to fit into confined spaces. See below the space required for the installation of each model in the C-3 & D-2 range.

**C-3** 

D-2

@ E