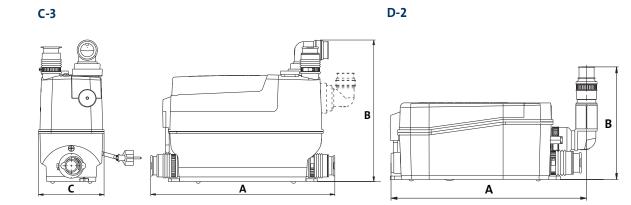

### FIND SPACE FOR YOUR PUMP

The SOLOLIFT2 range has been designed to fit into confined spaces. See below the space required for the installation of each model in the C-3 & D-2 range.

**C-3** 

D-2

@ E