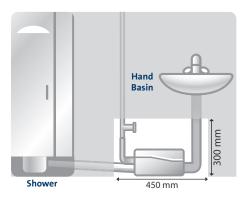

### FIND SPACE FOR YOUR PUMP

The SOLOLIFT2 range has been designed to fit into confined spaces. See below the space required for the installation of each model in the C-3 & D-2 range.

**C-3** 

D-2

@ E