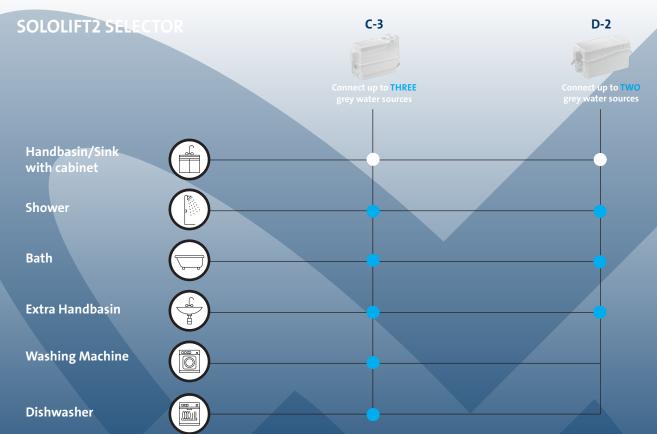

#### **APPLICATION**

Grey Wate Handling

- Options to suit most domestic applications
- Space saving design allows these units to be installed in small spaces
- Highly flexible connections make for low cost installation
- · Very easy to clean and maintain

- Ideal for installation in a bathroom or laundry with an under-sink
- Choose from any combination of these additional sources up to the maximum number of inlets available