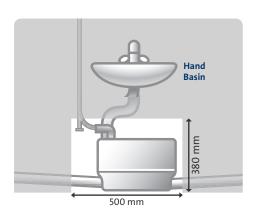

### FIND SPACE FOR YOUR PUMP

The SOLOLIFT2 range has been designed to fit into confined spaces. See below the space required for the installation of each model in the C-3 & D-2 range.

**C-3** 

D-2

@ E