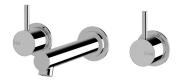

## Sussex Scala Bath Set 160mm Chrome

## 2261608

| SPECIFICATIONS                                              |                                              |
|-------------------------------------------------------------|----------------------------------------------|
| Recommended Use                                             | Domestic;Hotel;Commercial                    |
| Colour Finish                                               | Polished Chrome                              |
| Primary Material                                            | DR Brass                                     |
| Recommended Pressure Range                                  | 150 - 500 kPa as per AS3500                  |
| Max Continuous Working Temperature (deg C)                  | 80                                           |
| Min Continuous Working Temperature (deg C)                  | 5                                            |
| Hot Water Unit Suitability                                  | Gravity Feed;Storage<br>Tank;Continuous Flow |
| WARRANTY                                                    |                                              |
| Warranty - Domestic Use (Years)                             | 15                                           |
| Spare Parts & Labour (Years)                                | 15                                           |
| Please refer to Warranty Page for full Terms and Conditions |                                              |