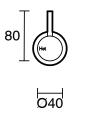

## Sussex Scala Bath Set 160mm Chrome

Dimensions are nominal measurements only.