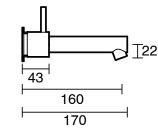

## Sussex Scala Bath Set 160mm Chrome

Dimensions are nominal measurements only.