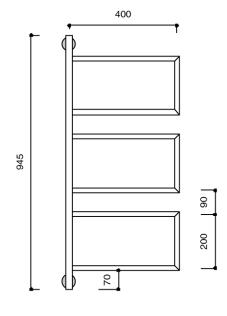

## Milli Mood Edit Swivel Heated Towel Rail 400 x 945mm Chrome 119563

| SPECIFICATIONS                                              |                                 |
|-------------------------------------------------------------|---------------------------------|
| Recommended Use                                             | Domestic, Hotel & Commercial    |
| Material                                                    | Copper Tube with Brass Fittings |
| Electrical Connection                                       | Hardwired                       |
| Electrical Connection Position                              | Bottom Bracket                  |
| Heating Method                                              | Water Filled                    |
| Power Wattage                                               | 70 W                            |
| Voltage                                                     | 240V                            |
| IP Rating                                                   | IPX5                            |
| WARRANTY                                                    |                                 |
| Warranty - Domestic Use                                     | 10 Years                        |
| Heating Elements                                            | 3 Years                         |
| Spare Parts & Labour                                        | 12 Months                       |
| Please refer to Warranty Page for full Terms and Conditions |                                 |

Dimensions are nominal measurements only.