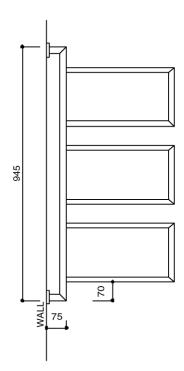

## Milli Mood Edit Swivel Heated Towel Rail 400 x 945mm Chrome 119563

| SPECIFICATIONS                                              |                                 |
|-------------------------------------------------------------|---------------------------------|
| Recommended Use                                             | Domestic, Hotel & Commercial    |
| Material                                                    | Copper Tube with Brass Fittings |
| Electrical Connection                                       | Hardwired                       |
| Electrical Connection Position                              | Bottom Bracket                  |
| Heating Method                                              | Water Filled                    |
| Power Wattage                                               | 70 W                            |
| Voltage                                                     | 240V                            |
| IP Rating                                                   | IPX5                            |
| WARRANTY                                                    |                                 |
| Warranty - Domestic Use                                     | 10 Years                        |
| Heating Elements                                            | 3 Years                         |
| Spare Parts & Labour                                        | 12 Months                       |
| Please refer to Warranty Page for full Terms and Conditions |                                 |

Dimensions are nominal measurements only.