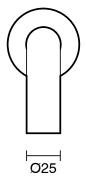

## Sussex Scala 25mm Wall Outlet Curved 200mm LUX PVD Brushed Oyster Nickel (3 Star) 2267070

| SPECIFICATIONS                                              |                                              |
|-------------------------------------------------------------|----------------------------------------------|
| Recommended Use                                             | Domestic;Hotel;Commercial                    |
| Colour Finish                                               | Brushed Oyster Nickel                        |
| Primary Material                                            | DR Brass                                     |
| Recommended Pressure Range                                  | 150 - 500 kPa as per AS3500                  |
| Max Continuous Working Temperature (deg C)                  | 65                                           |
| Min Continuous Working Temperature (deg C)                  | 5                                            |
| Hot Water Unit Suitability                                  | Gravity Feed;Storage<br>Tank;Continuous Flow |
| WARRANTY                                                    |                                              |
| Warranty - Domestic Use (Years)                             | 15                                           |
| Spare Parts & Labour (Years)                                | 15                                           |
| Please refer to Warranty Page for full Terms and Conditions |                                              |

Dimensions are nominal measurements only.