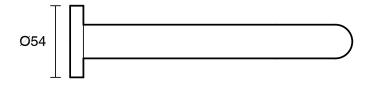

## Sussex Scala 25mm Wall Outlet Curved 200mm LUX PVD Brushed Oyster Nickel (3 Star) 2267070

| SPECIFICATIONS                                              |                                              |
|-------------------------------------------------------------|----------------------------------------------|
| Recommended Use                                             | Domestic;Hotel;Commercial                    |
| Colour Finish                                               | Brushed Oyster Nickel                        |
| Primary Material                                            | DR Brass                                     |
| Recommended Pressure Range                                  | 150 - 500 kPa as per AS3500                  |
| Max Continuous Working Temperature (deg C)                  | 65                                           |
| Min Continuous Working Temperature (deg C)                  | 5                                            |
| Hot Water Unit Suitability                                  | Gravity Feed;Storage<br>Tank;Continuous Flow |
| WARRANTY                                                    |                                              |
| Warranty - Domestic Use (Years)                             | 15                                           |
| Spare Parts & Labour (Years)                                | 15                                           |
| Please refer to Warranty Page for full Terms and Conditions |                                              |

Dimensions are nominal measurements only.