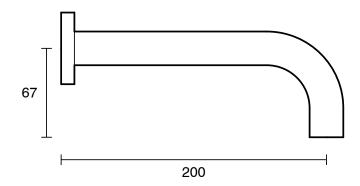

## Sussex Scala 25mm Wall Outlet Curved 200mm LUX PVD Brushed Oyster Nickel (3 Star) 2267070

| SPECIFICATIONS                                              |                                              |
|-------------------------------------------------------------|----------------------------------------------|
| Recommended Use                                             | Domestic;Hotel;Commercial                    |
| Colour Finish                                               | Brushed Oyster Nickel                        |
| Primary Material                                            | DR Brass                                     |
| Recommended Pressure Range                                  | 150 - 500 kPa as per AS3500                  |
| Max Continuous Working Temperature (deg C)                  | 65                                           |
| Min Continuous Working Temperature (deg C)                  | 5                                            |
| Hot Water Unit Suitability                                  | Gravity Feed;Storage<br>Tank;Continuous Flow |
| WARRANTY                                                    |                                              |
| Warranty - Domestic Use (Years)                             | 15                                           |
| Spare Parts & Labour (Years)                                | 15                                           |
| Please refer to Warranty Page for full Terms and Conditions |                                              |

Dimensions are nominal measurements only.