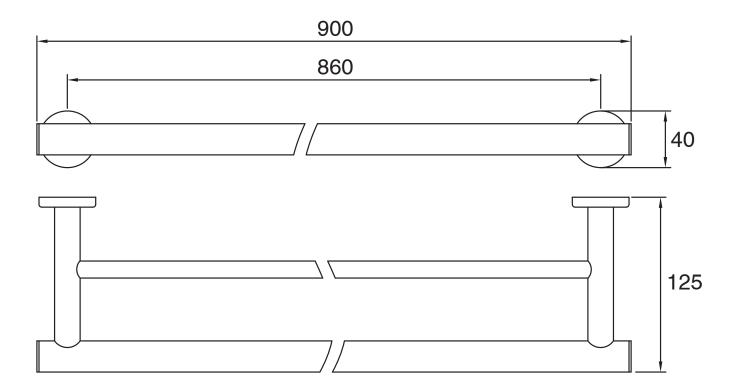

|                              |
|-------------------------------------------------------------|------------------------------|
| Recommended Use                                             | Domestic, Hotel & Commercial |
| Colour                                                      | Brushed Gunmetal             |
| Material                                                    | Brass                        |
| WARRANTY                                                    |                              |
| Replacement Only - Domestic Use                             | 10 Years                     |
| Parts Replacement Only                                      | 12 Months                    |
| Please refer to Warranty Page for full Terms and Conditions |                              |





Dimensions are nominal measurements only.

## **CLEANING RECOMMENDATIONS:**

We recommend the use of soapy water or approved cleaners. This product should not be cleaned with abrasive materials. Damage caused by any improper treatment is not covered by the product warranty. Refer to Warranty Conditions