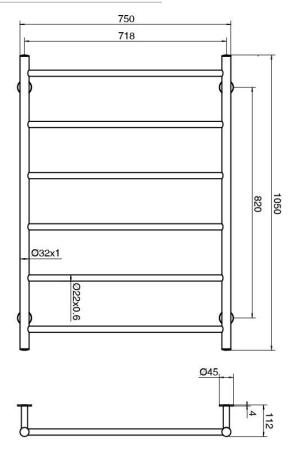

eg |
| Heating Method                                              | Dry Element                      |
| Power Wattage                                               | 110 W                            |
| Voltage                                                     | 24 V                             |
| IP Rating                                                   | IP45                             |
| WARRANTY                                                    |                                  |
| Warranty - Domestic Use                                     | 7 Years                          |
| Spare Parts & Labour                                        | 12 Months                        |
| Please refer to Warranty Page for full Terms and Conditions |                                  |





Dimensions are nominal measurements only.

## **CLEANING RECOMMENDATIONS:**

We recommend the use of a soft dry cloth. This product should not be cleaned with abrasive materials or cleaning agents. Damage caused by improper treatment is not covered by the product warranty - refer to warranty conditions.

Disclaimer: Products in this specification manual must by regulation be installed by licensed and registered trade people. The manufacturer/distributor reserves the right to vary specifications or delete models from their range without prior notification. Dimensions are nominal measurements only. Dimensions and set-outs listed are correct at time of publication however the manufacturer/distributor takes no responsibility for printing errors.

Published 24/02/2023

To see the complete Miz