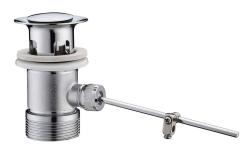

## Mizu Drift Bidet/Basin Lever Pop Up Waste with Overflow 32mm x 40mm Chrome

1852365

### SPECIFICATIONS

| Recommended Use | Domestic;Commercial;Hotel |
|-----------------|---------------------------|
| Material        | DR Brass                  |
| Colour          | Polished Chrome           |

Yes

32mm x 40mm

Overflow Included

Plug & Waste Size