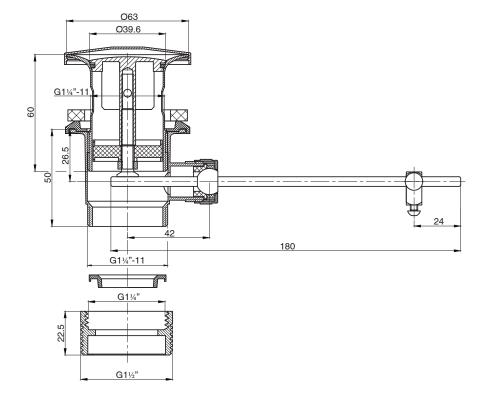

Yes

32mm x 40mm

Overflow Included

Plug & Waste Size

#### Dimensions are nominal measurements only.