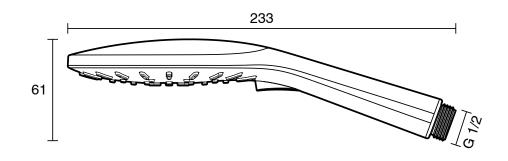

kel                        |
| Colour Finish                                               | Brushed Nickel                |
| Max Continuous Working Pressure (kPa)                       | 500                           |
| Max Continuous Working Temperature (deg C)                  | 60                            |
| Hot Water Unit Suitability                                  | Storage Tank; Continuous Flow |
| WARRANTY                                                    |                               |
| Warranty - Domestic Use (Years)                             | 15                            |
| Spare Parts & Labour (Years)                                | 1                             |
| Please refer to Warranty Page for full Terms and Conditions |                               |









Dimensions are nominal measurements only.

## **CLEANING RECOMMENDATIONS:**

We recommend the use of soapy water or approved cleaners. This product should not be cleaned with abrasive materials. Damage caused by any improper treatment is not covered by the product warranty. Refer to Warranty Conditions