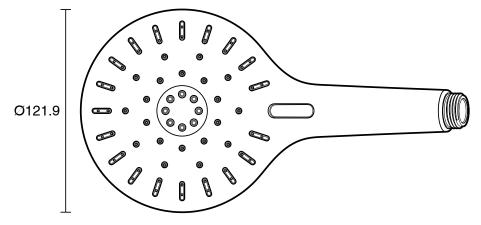

l                        |
| Colour Finish                                               | Brushed Nickel                |
| Max Continuous Working Pressure (kPa)                       | 500                           |
| Max Continuous Working Temperature (deg C)                  | 60                            |
| Hot Water Unit Suitability                                  | Storage Tank; Continuous Flow |
| WARRANTY                                                    |                               |
| Warranty - Domestic Use (Years)                             | 15                            |
| Spare Parts & Labour (Years)                                | 1                             |
| Please refer to Warranty Page for full Terms and Conditions |                               |









Dimensions are nominal measurements only.

## **CLEANING RECOMMENDATIONS:**

We recommend the use of soapy water or approved cleaners. This product should not be cleaned with abrasive materials. Damage caused by any improper treatment is not covered by the product warranty. Refer to Warranty Conditions