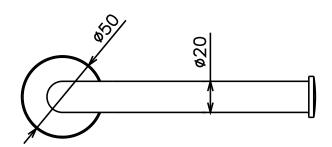

## Milli Monument Edit Toilet Roll Holder Chrome 2265318

| SPECIFICATIONS                                              |                              |
|-------------------------------------------------------------|------------------------------|
| Recommended Use                                             | Domestic, Hotel & Commercial |
| Colour                                                      | Chrome                       |
| Material                                                    | Brass                        |
| WARRANTY                                                    |                              |
| Replacement Only - Domestic Use                             | 15 Years                     |
| Please refer to Warranty Page for full Terms and Conditions |                              |

Dimensions are nominal measurements only.