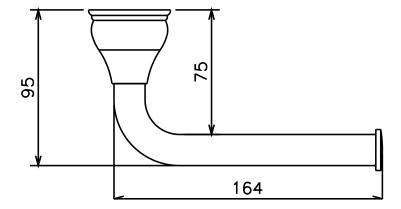

## Milli Monument Edit Toilet Roll Holder Chrome 2265318

| SPECIFICATIONS                                              |                              |
|-------------------------------------------------------------|------------------------------|
| Recommended Use                                             | Domestic, Hotel & Commercial |
| Colour                                                      | Chrome                       |
| Material                                                    | Brass                        |
| WARRANTY                                                    |                              |
| Replacement Only - Domestic Use                             | 15 Years                     |
| Please refer to Warranty Page for full Terms and Conditions |                              |

Dimensions are nominal measurements only.