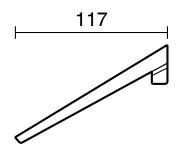

## **Mizu Silk Guest Towel Ring Brushed Brass**

## 9512497

| SPECIFICATIONS                          |                           |
|-----------------------------------------|---------------------------|
| Recommended Use                         | Domestic;Hotel;Commercial |
| Colour Finish                           | Brushed Brass             |
| Primary Material                        | Zinc                      |
| WARRANTY                                |                           |
| Replacement Only - Domestic Use (Years) | 10                        |
| Parts Replacement Only (Years)          | 1                         |
| Please refer to Warranty Page for full  | Terms and Conditions      |









Dimensions are nominal measurements only.

## **CLEANING RECOMMENDATIONS:**

We recommend the use of soapy water or approved cleaners. This product should not be cleaned with abrasive materials. Damage caused by any improper treatment is not covered by the product warranty. Refer to Warranty Conditions