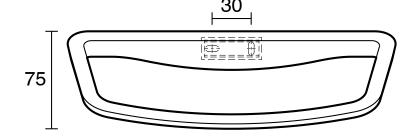

## **Mizu Silk Guest Towel Ring Brushed Brass**

## 9512497

| SPECIFICATIONS                          |                           |
|-----------------------------------------|---------------------------|
| Recommended Use                         | Domestic;Hotel;Commercial |
| Colour Finish                           | Brushed Brass             |
| Primary Material                        | Zinc                      |
| WARRANTY                                |                           |
| Replacement Only - Domestic Use (Years) | 10                        |
| Parts Replacement Only (Years)          | 1                         |
| Please refer to Warranty Page for full  | Terms and Conditions      |









Dimensions are nominal measurements only.

## **CLEANING RECOMMENDATIONS:**

We recommend the use of soapy water or approved cleaners. This product should not be cleaned with abrasive materials. Damage caused by any improper treatment is not covered by the product warranty. Refer to Warranty Conditions