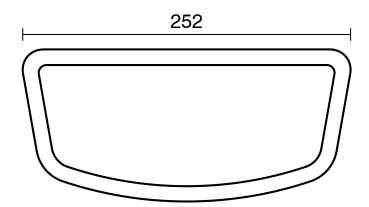

## **Mizu Silk Guest Towel Ring Brushed Brass**

## 9512497

| SPECIFICATIONS                          |                           |
|-----------------------------------------|---------------------------|
| Recommended Use                         | Domestic;Hotel;Commercial |
| Colour Finish                           | Brushed Brass             |
| Primary Material                        | Zinc                      |
| WARRANTY                                |                           |
| Replacement Only - Domestic Use (Years) | 10                        |
| Parts Replacement Only (Years)          | 1                         |
| Please refer to Warranty Page for full  | Terms and Conditions      |









Dimensions are nominal measurements only.

## **CLEANING RECOMMENDATIONS:**

We recommend the use of soapy water or approved cleaners. This product should not be cleaned with abrasive materials. Damage caused by any improper treatment is not covered by the product warranty. Refer to Warranty Conditions