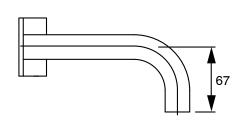

s                      |
| Recommended Pressure Range                                  | 150 - 500 kPa as per AS3500   |
| Max Continuous Working Temperature (deg C)                  | 65                            |
| Min Continuous Working Temperature (deg C)                  | 5                             |
| Hot Water Unit Suitability                                  | Storage Tank; Continuous Flow |
| WARRANTY                                                    |                               |
| Warranty - Domestic Use (Years)                             | 15                            |
| Spare Parts & Labour (Years)                                | 1                             |
| Please refer to Warranty Page for full Terms and Conditions |                               |











Dimensions are nominal measurements only.

## **CLEANING RECOMMENDATIONS:**

We recommend the use of soapy water or approved cleaners. This product should not be cleaned with abrasive materials. Damage caused by any improper treatment is not covered by the product warranty. Refer to Warranty Conditions