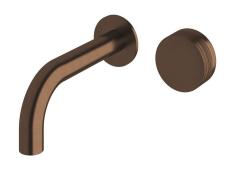

## Milli Pure Progressive Wall Bath Mixer Tap System 160mm with Cirque Textured Handle PVD Brushed Bronze 9511021

| SPECIFICATIONS                                              |                               |
|-------------------------------------------------------------|-------------------------------|
| Recommended Use                                             | Domestic;Hotel;Commercial     |
| Colour Finish                                               | Brushed Bronze                |
| Primary Material                                            | DR Brass                      |
| Recommended Pressure Range                                  | 150 - 500 kPa as per AS3500   |
| Max Continuous Working Temperature (deg C)                  | 65                            |
| Min Continuous Working Temperature (deg C)                  | 5                             |
| Hot Water Unit Suitability                                  | Storage Tank; Continuous Flow |
| WARRANTY                                                    |                               |
| Warranty - Domestic Use (Years)                             | 15                            |
| Spare Parts & Labour (Years)                                | 1                             |
| Please refer to Warranty Page for full Terms and Conditions |                               |