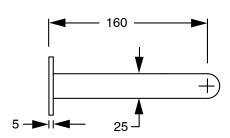

Brass                      |
| Recommended Pressure Range                                  | 150 - 500 kPa as per AS3500   |
| Max Continuous Working Temperature (deg C)                  | 65                            |
| Min Continuous Working Temperature (deg C)                  | 5                             |
| Hot Water Unit Suitability                                  | Storage Tank; Continuous Flow |
| WARRANTY                                                    |                               |
| Warranty - Domestic Use (Years)                             | 15                            |
| Spare Parts & Labour (Years)                                | 1                             |
| Please refer to Warranty Page for full Terms and Conditions |                               |











Dimensions are nominal measurements only.

## **CLEANING RECOMMENDATIONS:**

We recommend the use of soapy water or approved cleaners. This product should not be cleaned with abrasive materials. Damage caused by any improper treatment is not covered by the product warranty. Refer to Warranty Conditions