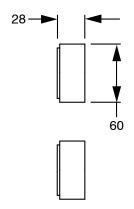

ass                      |
| Recommended Pressure Range                                  | 150 - 500 kPa as per AS3500   |
| Max Continuous Working Temperature (deg C)                  | 65                            |
| Min Continuous Working Temperature (deg C)                  | 5                             |
| Hot Water Unit Suitability                                  | Storage Tank; Continuous Flow |
| WARRANTY                                                    |                               |
| Warranty - Domestic Use (Years)                             | 15                            |
| Spare Parts & Labour (Years)                                | 1                             |
| Please refer to Warranty Page for full Terms and Conditions |                               |











Dimensions are nominal measurements only.

## **CLEANING RECOMMENDATIONS:**

We recommend the use of soapy water or approved cleaners. This product should not be cleaned with abrasive materials. Damage caused by any improper treatment is not covered by the product warranty. Refer to Warranty Conditions