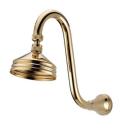

## Kado Era Gooseneck Shower Set Cross Handles Brass Gold (3 Star)

## 9507552

| SPECIFICATIONS                                              |                              |
|-------------------------------------------------------------|------------------------------|
| Recommended Use                                             | Domestic, Hotel & Commercial |
| Colour                                                      | Brass Gold                   |
| Finish                                                      | Polished                     |
| Material                                                    | DR Brass                     |
| Recommended Pressure Range                                  | 150 - 500 kPa                |
| Maximum Continuous Working Temperature                      | 80 deg C                     |
| Suitable for Storage Tank Hot Water                         | Yes                          |
| Suitable for Continuous Flow Hot Water                      | Yes                          |
| Suitable for Gravity Feed Hot Water                         | No                           |
| WARRANTY                                                    |                              |
| Warranty - Domestic Use                                     | 10 Years                     |
| Spare Parts & Labour                                        | 12 Months                    |
| Please refer to Warranty Page for full Terms and Conditions |                              |