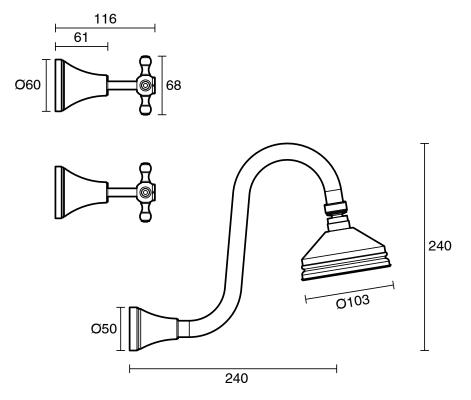

| 150 - 500 kPa                |
| Maximum Continuous Working Temperature                      | 80 deg C                     |
| Suitable for Storage Tank Hot Water                         | Yes                          |
| Suitable for Continuous Flow Hot Water                      | Yes                          |
| Suitable for Gravity Feed Hot Water                         | No                           |
| WARRANTY                                                    |                              |
| Warranty - Domestic Use                                     | 10 Years                     |
| Spare Parts & Labour                                        | 12 Months                    |
| Please refer to Warranty Page for full Terms and Conditions |                              |









Dimensions are nominal measurements only.

## **CLEANING RECOMMENDATIONS:**

We recommend the use of soapy water or approved cleaners. This product should not be cleaned with abrasive materials. Damage caused by any improper treatment is not covered by the product warranty. Refer to Warranty Conditions