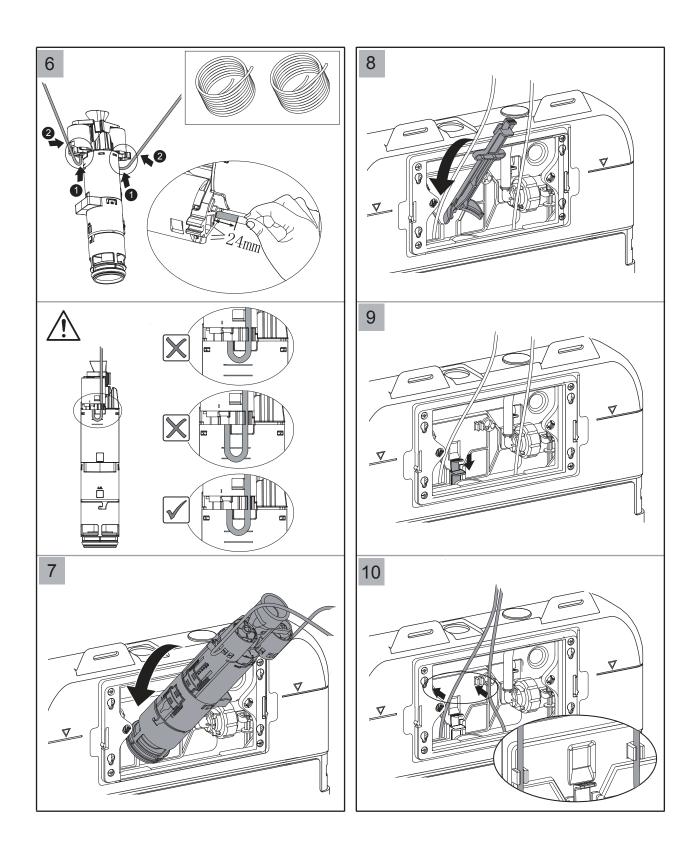

### **INSTALLATION INSTRUCTIONS**

### INSTALLATION INSTRUCTIONS

Plumbers, please ensure a copy of the installation instructions is left with the end user for future reference

hideaway+

### INSTALLATION INSTRUCTIONS

Plumbers, please ensure a copy of the installation instructions is left with the end user for future reference