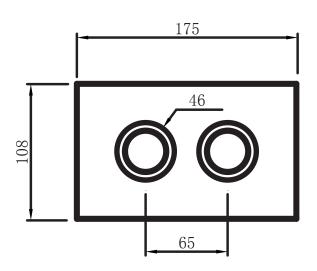

ABS Chrome

Domestic, hotel and commercial

Available in polished stainless steel, brushed

stainless steel, black glass or white glass

Disclaimer: Products in this specification manual must by regulation be installed by licensed and registered trade people. The manufacturer/distributor reserves the right to vary specifications or delete models from their range without prior notification. Dimensions are nominal measurements only. Dimensions and set-outs listed are correct at time of publication however the manufacturer/distributor takes no responsibility for printing errors.