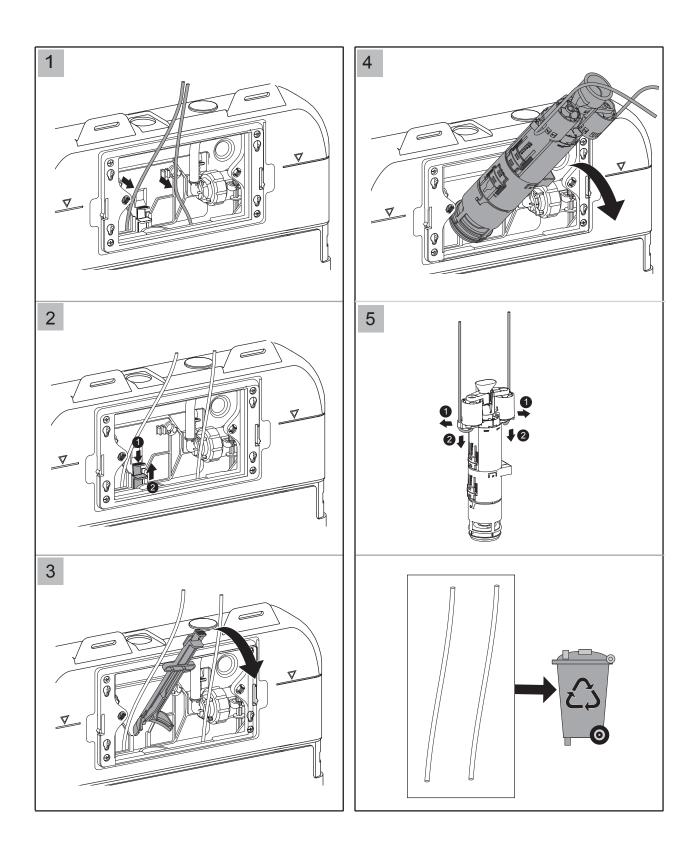

### **INSTALLATION INSTRUCTIONS**

Plumbers, please ensure a copy of the installation instructions is left with the end user for future reference

#### **INSTALLATION INSTRUCTIONS**

Plumbers, please ensure a copy of the installation instructions is left with the end user for future reference

hideaway+

### INSTALLATION INSTRUCTIONS

Plumbers, please ensure a copy of the installation instructions is left with the end user for future reference