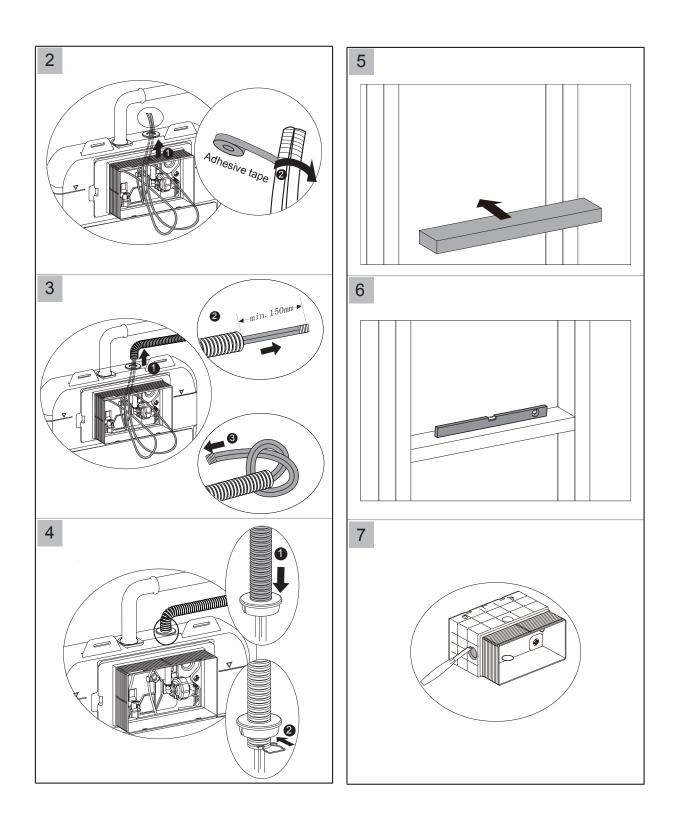

### INSTALLATION INSTRUCTIONS

Plumbers, please ensure a copy of the installation instructions is left with the end user for future reference

hideaway+

### INSTALLATION INSTRUCTIONS

Plumbers, please ensure a copy of the installation instructions is left with the end user for future reference