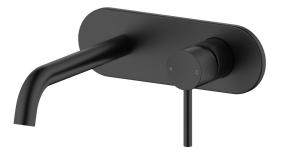

## Mizu Drift Wall Basin/Bath Mixer Set Curve Trimset Matte Black (6 Star)

2267227

## SPECIFICATIONS

| Recommended Use                                             | Domestic;Commercial;Hotel    |
|-------------------------------------------------------------|------------------------------|
| Colour Category                                             | Black                        |
| Colour Finish                                               | Matte Black                  |
| Primary Material                                            | Lead Free Brass              |
| Hot Water Unit Suitability                                  | Storage Tank;Continuous Flow |
| WARRANTY                                                    |                              |
| Warranty - Domestic Use (Years)                             | 10                           |
| Spare Parts & Labour (Years)                                | 1                            |
| Please refer to Warranty Page for full Terms and Conditions |                              |