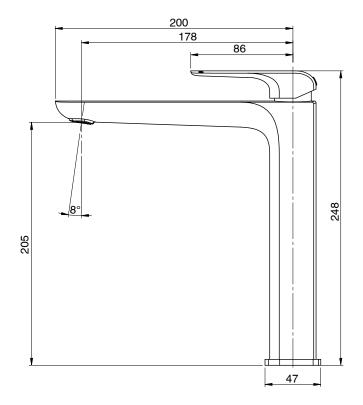

| 150 - 500 kPa                |
| Maximum Continuous Working Temperature                      | 65 deg C                     |
| Suitable for Storage Tank Hot Water                         | Yes                          |
| Suitable for Continuous Flow Hot Water                      | Yes                          |
| Suitable for Gravity Feed Hot Water                         | No                           |
| WARRANTY                                                    |                              |
| Warranty - Domestic Use                                     | 15 Years                     |
| Spare Parts & Labour                                        | 12 Months                    |
| Please refer to Warranty Page for full Terms and Conditions |                              |









Dimensions are nominal measurements only.

## **CLEANING RECOMMENDATIONS:**

We recommend the use of soapy water or approved cleaners. This product should not be cleaned with abrasive materials. Damage caused by any improper treatment is not covered by the product warranty. Refer to Warranty Conditions