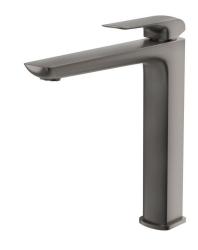

## Milli Glance Extended Basin Mixer Tap Gunmetal (6 Star)

## 2285967

| SPECIFICATIONS                                              |                              |
|-------------------------------------------------------------|------------------------------|
| Recommended Use                                             | Domestic, Hotel & Commercial |
| Colour                                                      | Gunmetal                     |
| Finish                                                      | Matte                        |
| Material                                                    | DR Brass                     |
| Recommended Pressure Range                                  | 150 - 500 kPa                |
| Maximum Continuous Working Temperature                      | 65 deg C                     |
| Suitable for Storage Tank Hot Water                         | Yes                          |
| Suitable for Continuous Flow Hot Water                      | Yes                          |
| Suitable for Gravity Feed Hot Water                         | No                           |
| WARRANTY                                                    |                              |
| Warranty - Domestic Use                                     | 15 Years                     |
| Spare Parts & Labour                                        | 12 Months                    |
| Please refer to Warranty Page for full Terms and Conditions |                              |