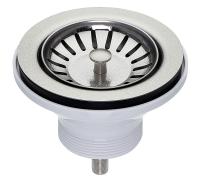

## Memo Basket Plug & Waste 90mm x 50mm (Suits All Sinks) Nickel

9511982

| Recommended Use                 | Domestic, Hotel & Commercial                                                                                             |
|---------------------------------|--------------------------------------------------------------------------------------------------------------------------|
| Material                        | Stainless Steel (304 Grade)                                                                                              |
| Colour                          | Nickel                                                                                                                   |
| Finish                          | Satin                                                                                                                    |
| Size                            | 90mm x 50mm                                                                                                              |
| Suitable for                    | This waste is suitable for a variety<br>of different sink materials, including<br>fireclay, granite, and stainless steel |
| WARRANTY                        |                                                                                                                          |
| Replacement Only - Domestic Use | 12 Months                                                                                                                |