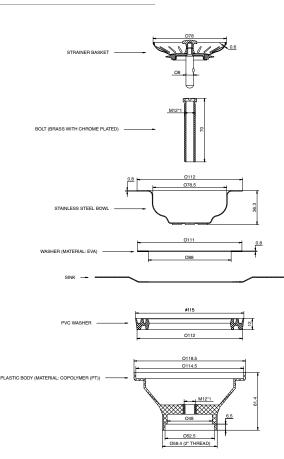

## Memo Basket Plug & Waste 90mm x 50mm (Suits All Sinks) Nickel

9511982

| Recommended Use                 | Domestic, Hotel & Commercial                                                                                             |
|---------------------------------|--------------------------------------------------------------------------------------------------------------------------|
| Material                        | Stainless Steel (304 Grade)                                                                                              |
| Colour                          | Nickel                                                                                                                   |
| Finish                          | Satin                                                                                                                    |
| Size                            | 90mm x 50mm                                                                                                              |
| Suitable for                    | This waste is suitable for a variety<br>of different sink materials, including<br>fireclay, granite, and stainless steel |
| WARRANTY                        |                                                                                                                          |
| Replacement Only - Domestic Use | 12 Months                                                                                                                |

Please refer to Warranty Page for full Terms and Conditions

Dimensions are nominal measurements only.