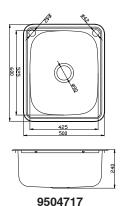

**Inset Mini Laundry Trough** 

Inset Compact Laundry Trough

**Inset Laundry Trough** 

9504718 Inset Double Laundry Trough

Please ensure a copy of the installation instructions is left with the end user for future reference