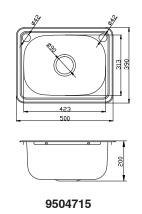

**Inset Mini Laundry Trough** 

Inset Compact Laundry Trough

**Inset Laundry Trough** 

9504718 Inset Double Laundry Trough

Please ensure a copy of the installation instructions is left with the end user for future reference