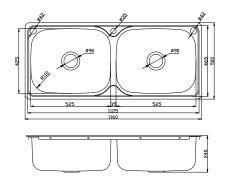

**Inset Mini Laundry Trough** 

Inset Compact Laundry Trough

**Inset Laundry Trough** 

9504718 Inset Double Laundry Trough

Please ensure a copy of the installation instructions is left with the end user for future reference