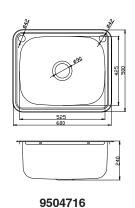

**Inset Mini Laundry Trough** 

Inset Compact Laundry Trough

**Inset Laundry Trough** 

9504718 Inset Double Laundry Trough

Please ensure a copy of the installation instructions is left with the end user for future reference