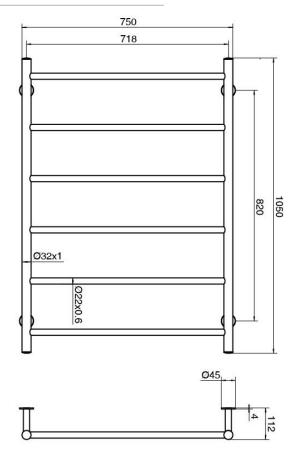

eg |
| Heating Method                                              | Dry Element                      |
| Power Wattage                                               | 110 W                            |
| Voltage                                                     | 24 V                             |
| IP Rating                                                   | IP45                             |
| WARRANTY                                                    |                                  |
| Warranty - Domestic Use                                     | 7 Years                          |
| Spare Parts & Labour                                        | 12 Months                        |
| Please refer to Warranty Page for full Terms and Conditions |                                  |





Dimensions are nominal measurements only.

## **CLEANING RECOMMENDATIONS:**

We recommend the use of a soft dry cloth. This product should not be cleaned with abrasive materials or cleaning agents. Damage caused by improper treatment is not covered by the product warranty - refer to warranty conditions.