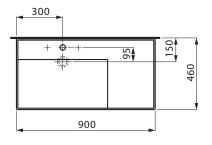

## Kartell by LAUFEN Wall/Counter Left Hand Basin 1 Tap Hole 900x460 with Fixing Bolts

## 1810928

| SPECIFICATIONS                                              |                              |
|-------------------------------------------------------------|------------------------------|
| Recommended Use                                             | Domestic, Hotel & Commercial |
| Material                                                    | SaphirKeramik                |
| Basin Colour                                                | White                        |
| Bowl Capacity                                               | 12.5 ltr                     |
| Weight                                                      | 21 kg                        |
| Taphole Configuration                                       | 1 Taphole                    |
| Overflow Configuration                                      | No Overflow                  |
| Plug & Waste                                                | Sold Separately              |
| Tapware                                                     | Sold Separately              |
| WARRANTY                                                    |                              |
| Warranty - Domestic Use                                     | 15 Years                     |
| Spare Parts & Labour                                        | 12 Months                    |
| Please refer to Warranty Page for full Terms and Conditions |                              |

Dimensions are nominal measurements only.