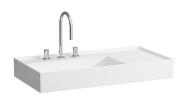

## Kartell by LAUFEN Wall/Counter Left Hand Basin 1 Tap Hole 900x460 with Fixing Bolts

## 1810928

| SPECIFICATIONS                                              |                              |
|-------------------------------------------------------------|------------------------------|
| Recommended Use                                             | Domestic, Hotel & Commercial |
| Material                                                    | SaphirKeramik                |
| Basin Colour                                                | White                        |
| Bowl Capacity                                               | 12.5 ltr                     |
| Weight                                                      | 21 kg                        |
| Taphole Configuration                                       | 1 Taphole                    |
| Overflow Configuration                                      | No Overflow                  |
| Plug & Waste                                                | Sold Separately              |
| Tapware                                                     | Sold Separately              |
| WARRANTY                                                    |                              |
| Warranty - Domestic Use                                     | 15 Years                     |
| Spare Parts & Labour                                        | 12 Months                    |
| Please refer to Warranty Page for full Terms and Conditions |                              |