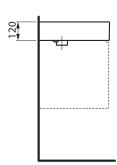

## Kartell by LAUFEN Wall/Counter Left Hand Basin 1 Tap Hole 900x460 with Fixing Bolts

## 1810928

| SPECIFICATIONS                                              |                              |
|-------------------------------------------------------------|------------------------------|
| Recommended Use                                             | Domestic, Hotel & Commercial |
| Material                                                    | SaphirKeramik                |
| Basin Colour                                                | White                        |
| Bowl Capacity                                               | 12.5 ltr                     |
| Weight                                                      | 21 kg                        |
| Taphole Configuration                                       | 1 Taphole                    |
| Overflow Configuration                                      | No Overflow                  |
| Plug & Waste                                                | Sold Separately              |
| Tapware                                                     | Sold Separately              |
| WARRANTY                                                    |                              |
| Warranty - Domestic Use                                     | 15 Years                     |
| Spare Parts & Labour                                        | 12 Months                    |
| Please refer to Warranty Page for full Terms and Conditions |                              |

Dimensions are nominal measurements only.