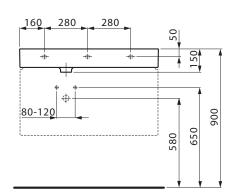

## Kartell by LAUFEN Wall/Counter Left Hand Basin 1 Tap Hole 900x460 with Fixing Bolts

## 1810928

| SPECIFICATIONS                                              |                              |
|-------------------------------------------------------------|------------------------------|
| Recommended Use                                             | Domestic, Hotel & Commercial |
| Material                                                    | SaphirKeramik                |
| Basin Colour                                                | White                        |
| Bowl Capacity                                               | 12.5 ltr                     |
| Weight                                                      | 21 kg                        |
| Taphole Configuration                                       | 1 Taphole                    |
| Overflow Configuration                                      | No Overflow                  |
| Plug & Waste                                                | Sold Separately              |
| Tapware                                                     | Sold Separately              |
| WARRANTY                                                    |                              |
| Warranty - Domestic Use                                     | 15 Years                     |
| Spare Parts & Labour                                        | 12 Months                    |
| Please refer to Warranty Page for full Terms and Conditions |                              |

Dimensions are nominal measurements only.