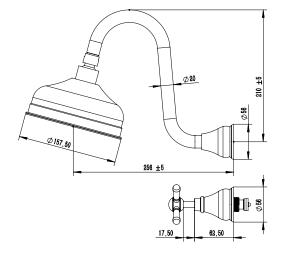

| 150 - 500 kPa                |
| Maximum Continuous Working Temperature                      | 80 deg C                     |
| Suitable for Storage Tank Hot Water                         | Yes                          |
| Suitable for Continuous Flow Hot Water                      | Yes                          |
| Suitable for Gravity Feed Hot Water                         | No                           |
| WARRANTY                                                    |                              |
| Warranty - Domestic Use                                     | 15 Years                     |
| Spare Parts & Labour                                        | 12 Months                    |
| Please refer to Warranty Page for full Terms and Conditions |                              |













Dimensions are nominal measurements only.

## **CLEANING RECOMMENDATIONS:**

We recommend the use of soapy water or approved cleaners. This product should not be cleaned with abrasive materials. Damage caused by any improper treatment is not covered by the product warranty. Refer to Warranty Conditions