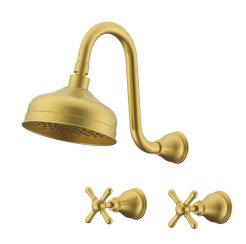

## Milli Monument Edit Gooseneck Shower Set Cross Handles Brushed Gold (3 Star)

## 2266286

| SPECIFICATIONS                                              |                              |
|-------------------------------------------------------------|------------------------------|
| Recommended Use                                             | Domestic, Hotel & Commercial |
| Colour                                                      | Brushed Gold                 |
| Material                                                    | DR Brass                     |
| Recommended Pressure Range                                  | 150 - 500 kPa                |
| Maximum Continuous Working Temperature                      | 80 deg C                     |
| Suitable for Storage Tank Hot Water                         | Yes                          |
| Suitable for Continuous Flow Hot Water                      | Yes                          |
| Suitable for Gravity Feed Hot Water                         | No                           |
| WARRANTY                                                    |                              |
| Warranty - Domestic Use                                     | 15 Years                     |
| Spare Parts & Labour                                        | 12 Months                    |
| Please refer to Warranty Page for full Terms and Conditions |                              |