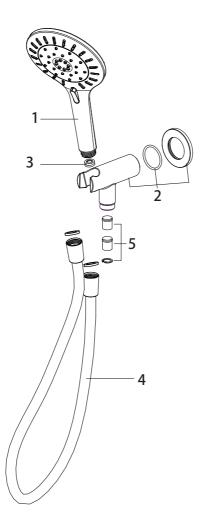

| 1 - HAND SHOW   | ER  |
|-----------------|-----|
| 2 - INLET BRACK | (ET |

| 3 | - RESTRICTOR 7L |
|---|-----------------|
| 4 | - SHOWER HOSE   |

5 - CHECK VALVE KIT

extstyle igl( extstyle igl) Only use teflon tape