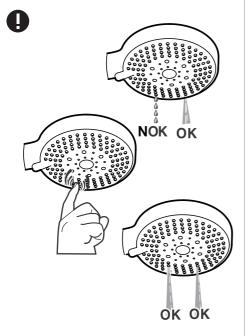

## Ona 5 Star

A5B839E..A

- riangle Must be installed to the requirements of AS/NZS 3500 by suitably qualified personnel.
- This product is suitable for use with high pressure water supplies.
- $\ensuremath{\text{\ifootnote5.5ex}}$  This product is not suitable for gravity fed supplies.
- ${\bf \hat{M}}$  Care must be taken to ensure that male connecting threads do not damage the flow controllers and check valves included with this product.
- ① Ensure the water supply line is flushed free of debris prior to installation.