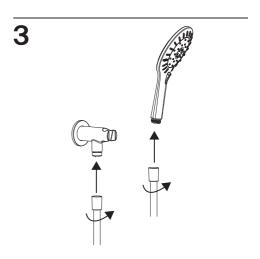

| 1 - HAND SHOW   | ER  |
|-----------------|-----|
| 2 - INLET BRACK | (ET |

| 3 | - RESTRICTOR 7L |
|---|-----------------|
| 4 | - SHOWER HOSE   |

5 - CHECK VALVE KIT

extstyle igl( extstyle igl) Only use teflon tape