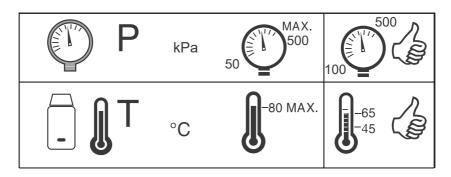

## Ona 5 Star

A5B839E..A

- riangle Must be installed to the requirements of AS/NZS 3500 by suitably qualified personnel.
- This product is suitable for use with high pressure water supplies.
- $\ensuremath{\text{\ifootnote5.5ex}}$  This product is not suitable for gravity fed supplies.
- ${\bf \hat{M}}$  Care must be taken to ensure that male connecting threads do not damage the flow controllers and check valves included with this product.
- ① Ensure the water supply line is flushed free of debris prior to installation.