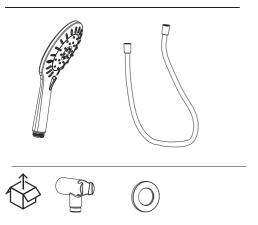

| 1 - HAND SHOW   | ER  |
|-----------------|-----|
| 2 - INLET BRACK | (ET |

| 3 | - RESTRICTOR 7L |
|---|-----------------|
| 4 | - SHOWER HOSE   |

5 - CHECK VALVE KIT

extstyle igl( extstyle igl) Only use teflon tape