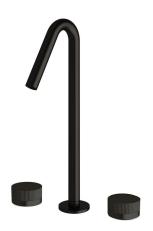

## Milli Pure Vessel Basin Set with Linear Textured Handles PVD Matte Black (5 Star) 9511321

| SPECIFICATIONS                                              |                               |
|-------------------------------------------------------------|-------------------------------|
| Recommended Use                                             | Domestic;Hotel;Commercial     |
| Colour Finish                                               | Matte Black                   |
| Primary Material                                            | DR Brass                      |
| Recommended Pressure Range                                  | 150 - 500 kPa as per AS3500   |
| Max Continuous Working Temperature (deg C)                  | 65                            |
| Min Continuous Working Temperature (deg C)                  | 5                             |
| Hot Water Unit Suitability                                  | Storage Tank; Continuous Flow |
| WARRANTY                                                    |                               |
| Warranty - Domestic Use (Years)                             | 15                            |
| Spare Parts & Labour (Years)                                | 1                             |
| Please refer to Warranty Page for full Terms and Conditions |                               |