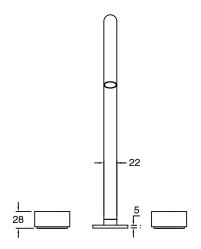

ass                      |
| Recommended Pressure Range                                  | 150 - 500 kPa as per AS3500   |
| Max Continuous Working Temperature (deg C)                  | 65                            |
| Min Continuous Working Temperature (deg C)                  | 5                             |
| Hot Water Unit Suitability                                  | Storage Tank; Continuous Flow |
| WARRANTY                                                    |                               |
| Warranty - Domestic Use (Years)                             | 15                            |
| Spare Parts & Labour (Years)                                | 1                             |
| Please refer to Warranty Page for full Terms and Conditions |                               |











Dimensions are nominal measurements only.

## **CLEANING RECOMMENDATIONS:**

We recommend the use of soapy water or approved cleaners. This product should not be cleaned with abrasive materials. Damage caused by any improper treatment is not covered by the product warranty. Refer to Warranty Conditions