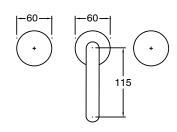

Brass                      |
| Recommended Pressure Range                                  | 150 - 500 kPa as per AS3500   |
| Max Continuous Working Temperature (deg C)                  | 65                            |
| Min Continuous Working Temperature (deg C)                  | 5                             |
| Hot Water Unit Suitability                                  | Storage Tank; Continuous Flow |
| WARRANTY                                                    |                               |
| Warranty - Domestic Use (Years)                             | 15                            |
| Spare Parts & Labour (Years)                                | 1                             |
| Please refer to Warranty Page for full Terms and Conditions |                               |











Dimensions are nominal measurements only.

## **CLEANING RECOMMENDATIONS:**

We recommend the use of soapy water or approved cleaners. This product should not be cleaned with abrasive materials. Damage caused by any improper treatment is not covered by the product warranty. Refer to Warranty Conditions