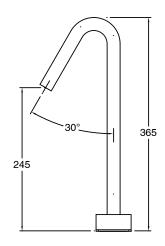

s                      |
| Recommended Pressure Range                                  | 150 - 500 kPa as per AS3500   |
| Max Continuous Working Temperature (deg C)                  | 65                            |
| Min Continuous Working Temperature (deg C)                  | 5                             |
| Hot Water Unit Suitability                                  | Storage Tank; Continuous Flow |
| WARRANTY                                                    |                               |
| Warranty - Domestic Use (Years)                             | 15                            |
| Spare Parts & Labour (Years)                                | 1                             |
| Please refer to Warranty Page for full Terms and Conditions |                               |











Dimensions are nominal measurements only.

## **CLEANING RECOMMENDATIONS:**

We recommend the use of soapy water or approved cleaners. This product should not be cleaned with abrasive materials. Damage caused by any improper treatment is not covered by the product warranty. Refer to Warranty Conditions