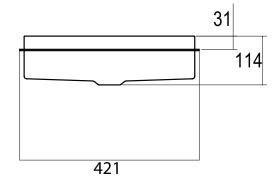

## Alape Unisono Flush Mounted Basin 400mm White 9506190

| SPECIFICATIONS                                              |                                                                                                                                  |
|-------------------------------------------------------------|----------------------------------------------------------------------------------------------------------------------------------|
| SPECIFICATIONS                                              |                                                                                                                                  |
| Recommended Use                                             | Domestic, Hotel & Commercial                                                                                                     |
| Material                                                    | Enamelled Glazed Steel                                                                                                           |
| Colour                                                      | White                                                                                                                            |
| Bowl Capacity                                               | 11.5 Litres                                                                                                                      |
| Weight                                                      | 5.9kgs                                                                                                                           |
| Fixing                                                      | Flush Mounted (adhesive supplied)                                                                                                |
| Taphole Configuration                                       | No Taphole                                                                                                                       |
| Overflow Configuration                                      | No Overflow                                                                                                                      |
| Plug & Waste                                                | 32 x 40mm plug and waste.<br>(NOTE: European waste is<br>supplied with the product. Not<br>suitable for Australian application.) |
| Tapware                                                     | Sold Separately                                                                                                                  |
| WARRANTY                                                    |                                                                                                                                  |
| Warranty - Domestic Use                                     | 15 Years                                                                                                                         |
| Spare Parts & Labour                                        | 12 Months                                                                                                                        |
| Please refer to Warranty Page for full Terms and Conditions |                                                                                                                                  |

Dimensions are nominal measurements only.