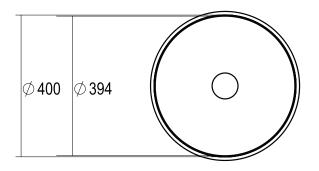

## Alape Unisono Flush Mounted Basin 400mm White 9506190

| SPECIFICATIONS                                              |                                                                                                                                  |
|-------------------------------------------------------------|----------------------------------------------------------------------------------------------------------------------------------|
| SPECIFICATIONS                                              |                                                                                                                                  |
| Recommended Use                                             | Domestic, Hotel & Commercial                                                                                                     |
| Material                                                    | Enamelled Glazed Steel                                                                                                           |
| Colour                                                      | White                                                                                                                            |
| Bowl Capacity                                               | 11.5 Litres                                                                                                                      |
| Weight                                                      | 5.9kgs                                                                                                                           |
| Fixing                                                      | Flush Mounted (adhesive supplied)                                                                                                |
| Taphole Configuration                                       | No Taphole                                                                                                                       |
| Overflow Configuration                                      | No Overflow                                                                                                                      |
| Plug & Waste                                                | 32 x 40mm plug and waste.<br>(NOTE: European waste is<br>supplied with the product. Not<br>suitable for Australian application.) |
| Tapware                                                     | Sold Separately                                                                                                                  |
| WARRANTY                                                    |                                                                                                                                  |
| Warranty - Domestic Use                                     | 15 Years                                                                                                                         |
| Spare Parts & Labour                                        | 12 Months                                                                                                                        |
| Please refer to Warranty Page for full Terms and Conditions |                                                                                                                                  |

Dimensions are nominal measurements only.