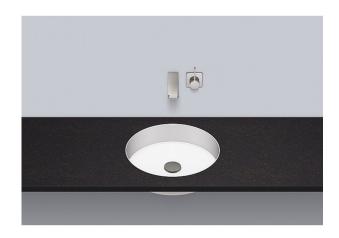

## Alape Unisono Flush Mounted Basin 400mm White 9506190

| SPECIFICATIONS                                              |                                                                                                                                  |
|-------------------------------------------------------------|----------------------------------------------------------------------------------------------------------------------------------|
| SPECIFICATIONS                                              |                                                                                                                                  |
| Recommended Use                                             | Domestic, Hotel & Commercial                                                                                                     |
| Material                                                    | Enamelled Glazed Steel                                                                                                           |
| Colour                                                      | White                                                                                                                            |
| Bowl Capacity                                               | 11.5 Litres                                                                                                                      |
| Weight                                                      | 5.9kgs                                                                                                                           |
| Fixing                                                      | Flush Mounted (adhesive supplied)                                                                                                |
| Taphole Configuration                                       | No Taphole                                                                                                                       |
| Overflow Configuration                                      | No Overflow                                                                                                                      |
| Plug & Waste                                                | 32 x 40mm plug and waste.<br>(NOTE: European waste is<br>supplied with the product. Not<br>suitable for Australian application.) |
| Tapware                                                     | Sold Separately                                                                                                                  |
| WARRANTY                                                    |                                                                                                                                  |
| Warranty - Domestic Use                                     | 15 Years                                                                                                                         |
| Spare Parts & Labour                                        | 12 Months                                                                                                                        |
| Please refer to Warranty Page for full Terms and Conditions |                                                                                                                                  |