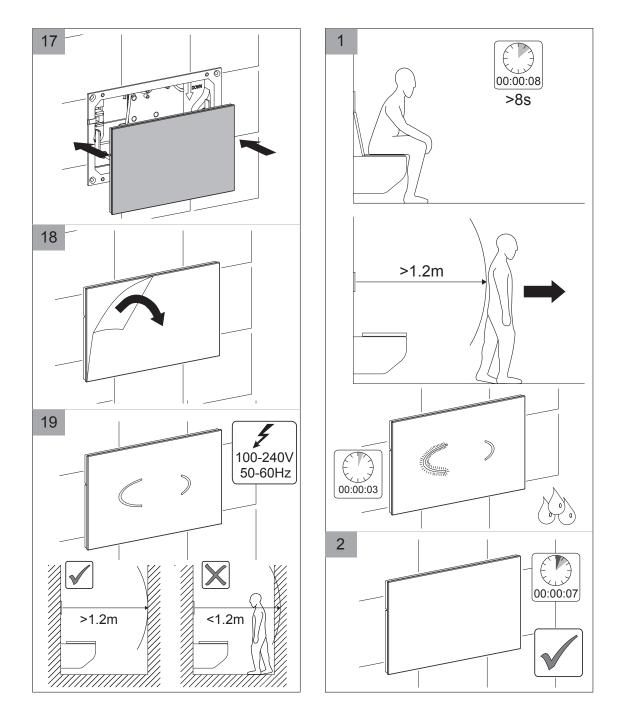

Plate Inwall Black

#### Installation







#### Note:

Any electrical work connected on this project must be installed by qualified personnel, in accordane with AS/NZS 3000 Wiring Rules.

### Please ensure a copy of the installation instructions is left with the end user for future reference

Published 10/06/2020

### Hideaway+ Sensor Button / Plate Inwall Black



### Hideaway+ Sensor Button / Plate Inwall Black



#### Hideaway+ Sensor Button / Plate Inwall Black

### Safety instruction



### Hideaway+ Sensor Button / Plate Inwall Black



### Hideaway+ Sensor Button / Plate Inwall Black

#### Installation



6

### Hideaway+ Sensor Button / Plate Inwall Black





### Hideaway+ Sensor Button / Plate Inwall Black



### Hideaway+ Sensor Button / Plate Inwall Black

### Installation



9

### Hideaway+ Sensor Button / Plate Inwall Black

### Installation



10