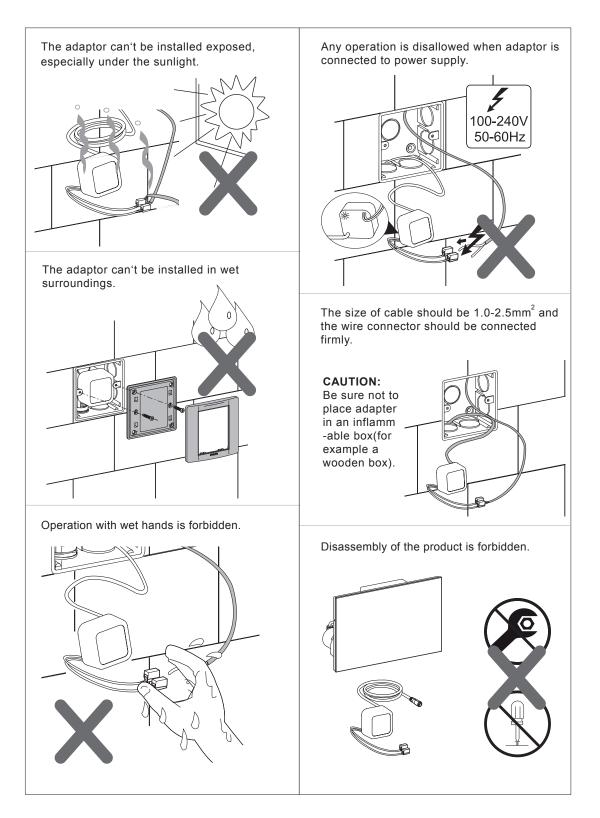

1

reece

### hideaway+

#### Hideaway+ Sensor Button / Plate Inwall Black

#### Installation







#### Note:

Any electrical work connected on this project must be installed by qualified personnel, in accordane with AS/NZS 3000 Wiring Rules.

### Please ensure a copy of the installation instructions is left with the end user for future reference

Published 10/06/2020

### Hideaway+ Sensor Button / Plate Inwall Black



### Hideaway+ Sensor Button / Plate Inwall Black



#### Hideaway+ Sensor Button / Plate Inwall Black

### Safety instruction



### Hideaway+ Sensor Button / Plate Inwall Black



### Hideaway+ Sensor Button / Plate Inwall Black

#### Installation



6

### Hideaway+ Sensor Button / Plate Inwall Black





### Hideaway+ Sensor Button / Plate Inwall Black



### Hideaway+ Sensor Button / Plate Inwall Black

### Installation



9

### Hideaway+ Sensor Button / Plate Inwall Black

### Installation



10