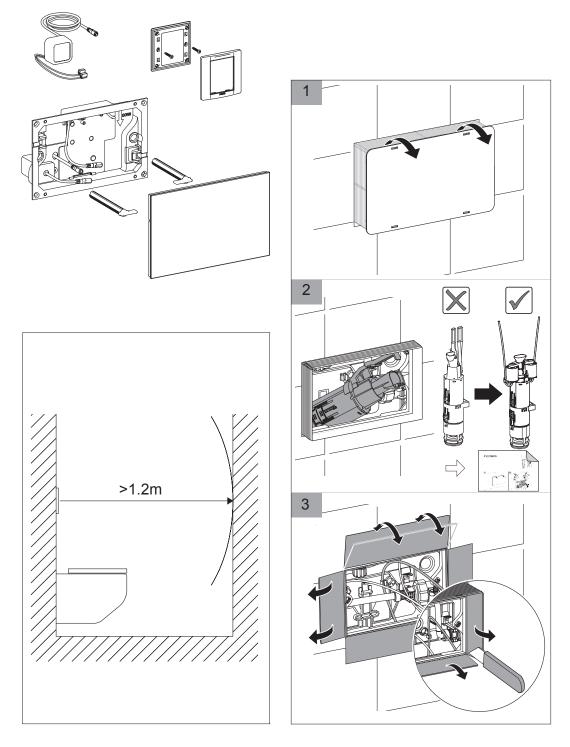

1

reece

### hideaway+

#### Hideaway+ Sensor Button / Plate Inwall Black

#### Installation







#### Note:

Any electrical work connected on this project must be installed by qualified personnel, in accordane with AS/NZS 3000 Wiring Rules.

### Please ensure a copy of the installation instructions is left with the end user for future reference

Published 10/06/2020

### Hideaway+ Sensor Button / Plate Inwall Black



### Hideaway+ Sensor Button / Plate Inwall Black



#### Hideaway+ Sensor Button / Plate Inwall Black

### Safety instruction



### Hideaway+ Sensor Button / Plate Inwall Black



### Hideaway+ Sensor Button / Plate Inwall Black

#### Installation



6

### Hideaway+ Sensor Button / Plate Inwall Black





### Hideaway+ Sensor Button / Plate Inwall Black



### Hideaway+ Sensor Button / Plate Inwall Black

### Installation



9

### Hideaway+ Sensor Button / Plate Inwall Black

### Installation



10