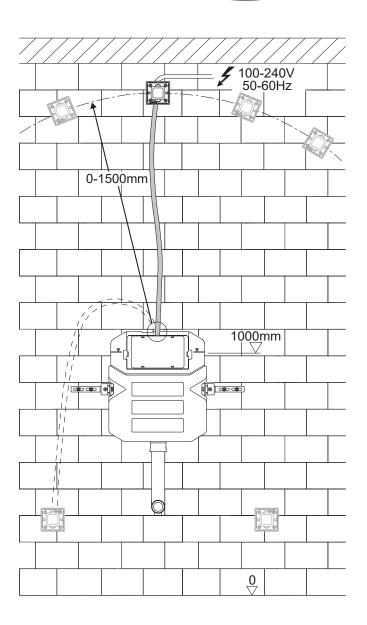

1

reece

### hideaway+

#### Hideaway+ Sensor Button / Plate Inwall Black

#### Installation







#### Note:

Any electrical work connected on this project must be installed by qualified personnel, in accordane with AS/NZS 3000 Wiring Rules.

### Please ensure a copy of the installation instructions is left with the end user for future reference

Published 10/06/2020

### Hideaway+ Sensor Button / Plate Inwall Black



### Hideaway+ Sensor Button / Plate Inwall Black



#### Hideaway+ Sensor Button / Plate Inwall Black

### Safety instruction



### Hideaway+ Sensor Button / Plate Inwall Black



### Hideaway+ Sensor Button / Plate Inwall Black

#### Installation



6

### Hideaway+ Sensor Button / Plate Inwall Black





### Hideaway+ Sensor Button / Plate Inwall Black



### Hideaway+ Sensor Button / Plate Inwall Black

### Installation



9

### Hideaway+ Sensor Button / Plate Inw