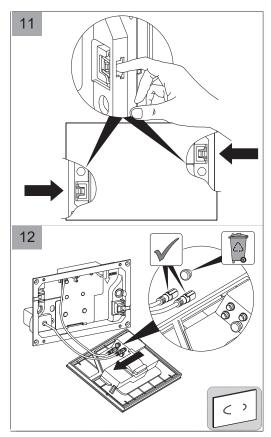

1

reece

### hideaway+

#### Hideaway+ Sensor Button / Plate Inwall Black

#### Installation







#### Note:

Any electrical work connected on this project must be installed by qualified personnel, in accordane with AS/NZS 3000 Wiring Rules.

### Please ensure a copy of the installation instructions is left with the end user for future reference

Published 10/06/2020

### Hideaway+ Sensor Button / Plate Inwall Black



### Hideaway+ Sensor Button / Plate Inwall Black



#### Hideaway+ Sensor Button / Plate Inwall Black

### Safety instruction



### Hideaway+ Sensor Button / Plate Inwall Black



### Hideaway+ Sensor Button / Plate Inwall Black

#### Installation



6

### Hideaway+ Sensor Button / Plate Inwall Black





### Hideaway+ Sensor Button / Plate Inwall Black



### Hideaway+ Sensor Button / Plate Inwall Black

### Installation



9

### Hideaway+ Sensor Button / Plate Inwall Black

### Installation



10