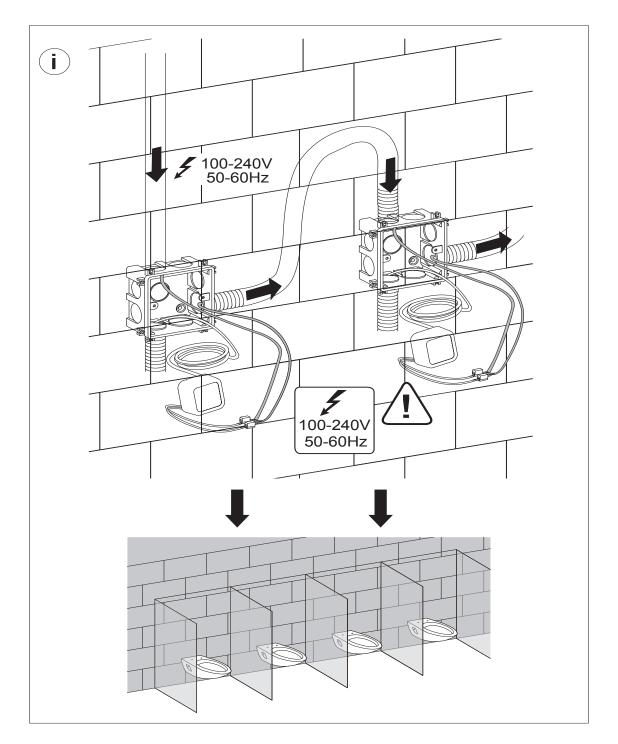

1

reece

### hideaway+

#### Hideaway+ Sensor Button / Plate Inwall Black

#### Installation







#### Note:

Any electrical work connected on this project must be installed by qualified personnel, in accordane with AS/NZS 3000 Wiring Rules.

### Please ensure a copy of the installation instructions is left with the end user for future reference

Published 10/06/2020

### Hideaway+ Sensor Button / Plate Inwall Black



### Hideaway+ Sensor Button / Plate Inwall Black



#### Hideaway+ Sensor Button / Plate Inwall Black

### Safety instruction



### Hideaway+ Sensor Button / Plate Inwall Black



### Hideaway+ Sensor Button / Plate Inwall Black

#### Installation



6

### Hideaway+ Sensor Button / Plate Inwall Black





### Hideaway+ Sensor Button / Plate Inwall Black



### Hideaway+ Sensor Button / Plate Inwall Black

### Installation



9

### Hideaway+ Sensor Button / Plate Inwall Black

### Installation



10