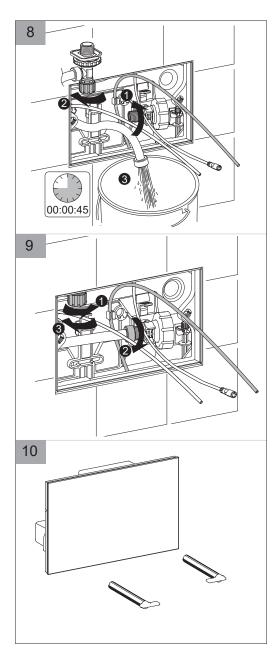

1

reece

### hideaway+

#### Hideaway+ Sensor Button / Plate Inwall Black

#### Installation







#### Note:

Any electrical work connected on this project must be installed by qualified personnel, in accordane with AS/NZS 3000 Wiring Rules.

### Please ensure a copy of the installation instructions is left with the end user for future reference

Published 10/06/2020

### Hideaway+ Sensor Button / Plate Inwall Black



### Hideaway+ Sensor Button / Plate Inwall Black



#### Hideaway+ Sensor Button / Plate Inwall Black

### Safety instruction



### Hideaway+ Sensor Button / Plate Inwall Black



### Hideaway+ Sensor Button / Plate Inwall Black

#### Installation



6

### Hideaway+ Sensor Button / Plate Inwall Black





### Hideaway+ Sensor Button / Plate Inwall Black



### Hideaway+ Sensor Button / Plate Inwall Black

### Installation



9

### Hideaway+ Sensor Button / Plate Inwall Black

### Installation



10