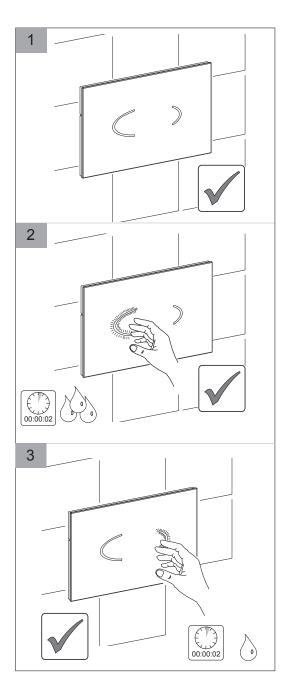

work connected on this project must be installed by qualified personnel, in accordane with AS/NZS 3000 Wiring Rules.

### Please ensure a copy of the installation instructions is left with the end user for future reference

Published 10/06/2020

### Hideaway+ Sensor Button / Plate Inwall Black



### Hideaway+ Sensor Button / Plate Inwall Black



#### Hideaway+ Sensor Button / Plate Inwall Black

### Safety instruction



### Hideaway+ Sensor Button / Plate Inwall Black



### Hideaway+ Sensor Button / Plate Inwall Black

#### Installation



6

### Hideaway+ Sensor Button / Plate Inwall Black





### Hideaway+ Sensor Button / Plate Inwall Black



### Hideaway+ Sensor Button / Plate Inwall Black

### Installation



9

### Hideaway+ Sensor Button / Plate Inwall Black

### Installation



10