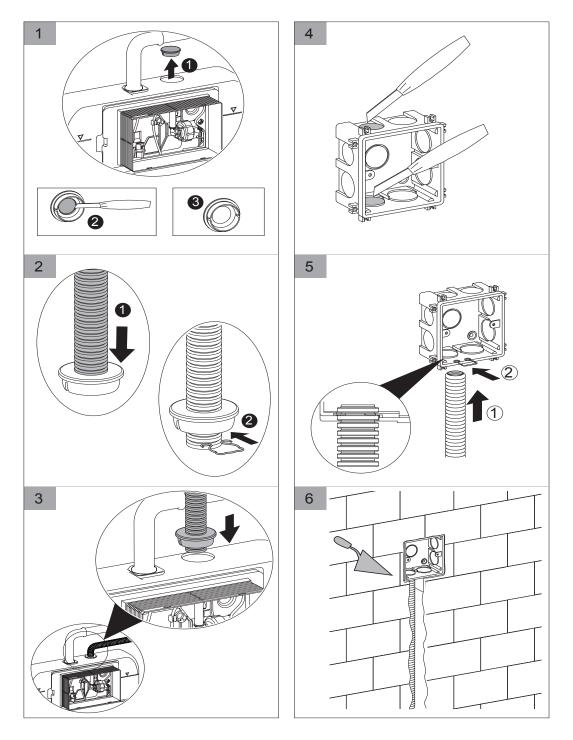

1

reece

### hideaway+

#### Hideaway+ Sensor Button / Plate Inwall Black

#### Installation







#### Note:

Any electrical work connected on this project must be installed by qualified personnel, in accordane with AS/NZS 3000 Wiring Rules.

### Please ensure a copy of the installation instructions is left with the end user for future reference

Published 10/06/2020

### Hideaway+ Sensor Button / Plate Inwall Black



### Hideaway+ Sensor Button / Plate Inwall Black



#### Hideaway+ Sensor Button / Plate Inwall Black

### Safety instruction



### Hideaway+ Sensor Button / Plate Inwall Black



### Hideaway+ Sensor Button / Plate Inwall Black

#### Installation



6

### Hideaway+ Sensor Button / Plate Inwall Black





### Hideaway+ Sensor Button / Plate Inwall Black



### Hideaway+ Sensor Button / Plate Inwall Black

### Installation



9

### Hideaway+ Sensor Button / Plate Inwall Black

### Installation



10