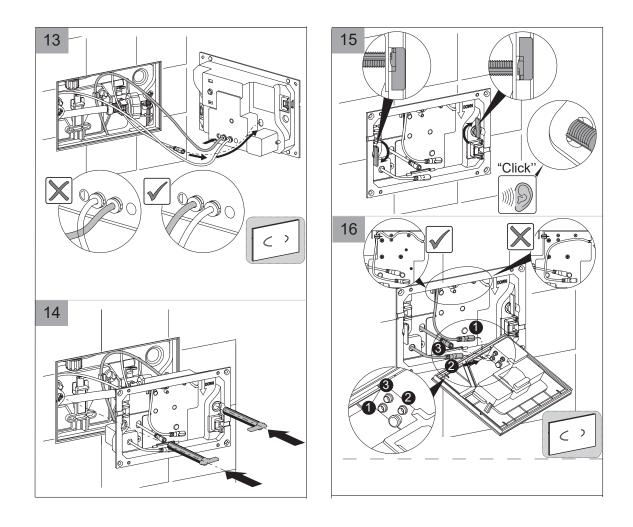

1

reece

### hideaway+

#### Hideaway+ Sensor Button / Plate Inwall Black

#### Installation







#### Note:

Any electrical work connected on this project must be installed by qualified personnel, in accordane with AS/NZS 3000 Wiring Rules.

### Please ensure a copy of the installation instructions is left with the end user for future reference

Published 10/06/2020

### Hideaway+ Sensor Button / Plate Inwall Black



### Hideaway+ Sensor Button / Plate Inwall Black



#### Hideaway+ Sensor Button / Plate Inwall Black

### Safety instruction



### Hideaway+ Sensor Button / Plate Inwall Black



### Hideaway+ Sensor Button / Plate Inwall Black

#### Installation



6

### Hideaway+ Sensor Button / Plate Inwall Black





### Hideaway+ Sensor Button / Plate Inwall Black



### Hideaway+ Sensor Button / Plate Inwall Black

### Installation



9

### Hideaway+ Sensor Button / Plate Inwall Black

### Installation



10