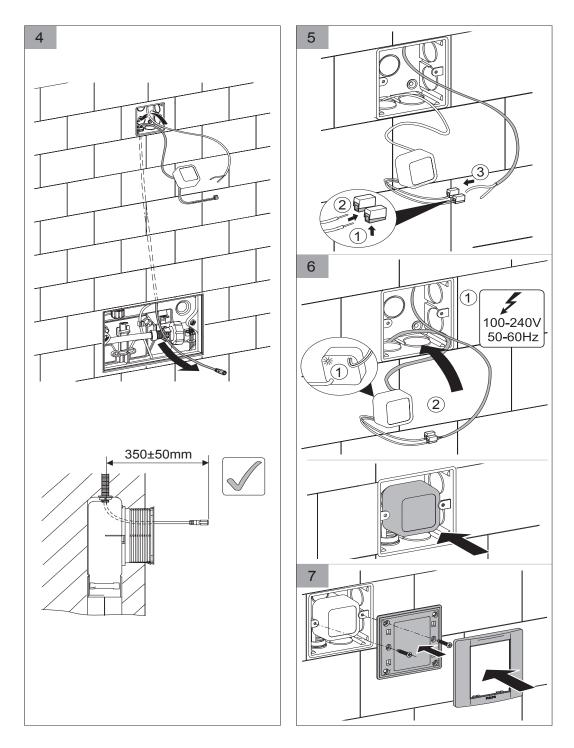

1

reece

### hideaway+

#### Hideaway+ Sensor Button / Plate Inwall Black

#### Installation







#### Note:

Any electrical work connected on this project must be installed by qualified personnel, in accordane with AS/NZS 3000 Wiring Rules.

### Please ensure a copy of the installation instructions is left with the end user for future reference

Published 10/06/2020

### Hideaway+ Sensor Button / Plate Inwall Black



### Hideaway+ Sensor Button / Plate Inwall Black



#### Hideaway+ Sensor Button / Plate Inwall Black

### Safety instruction



### Hideaway+ Sensor Button / Plate Inwall Black



### Hideaway+ Sensor Button / Plate Inwall Black

#### Installation



6

### Hideaway+ Sensor Button / Plate Inwall Black





### Hideaway+ Sensor Button / Plate Inwall Black



### Hideaway+ Sensor Button / Plate Inwall Black

### Installation



9

### Hideaway+ Sensor Button / Plate Inwall Black

### Installation



10