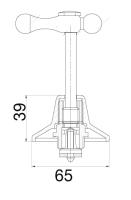

Dimensions are nominal measurements only.

ω

 $\sim$ 

Ø68

Disclaimer: Products in this specification manual must by regulation be installed by licensed and registered trade people. The manufacturer/distributor reserves the right to vary specifications or delete models from their range without prior notification. Dimensions are nominal measurements only. Dimensions and set-outs listed are correct at time of publication however the manufacturer/distributor takes no responsibility for printing errors.