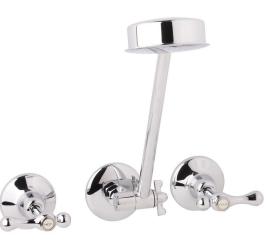

## Posh Bristol Shower Set Lever 1/4 Turn Ceramic Disc Chrome (3 Star)

2205962

| Recommended Use                                             | Domestic;Hotel;Commercial    |
|-------------------------------------------------------------|------------------------------|
| Colour Finish                                               | Chrome                       |
| Primary Material                                            | DR Brass                     |
| Recommended Pressure Range                                  | 150 - 500 kPa as per AS3500  |
| Max Continuous Working Temperature (deg C)                  | 60                           |
| Min Continuous Working Temperature (deg C)                  | 5                            |
| Hot Water Unit Suitability                                  | Storage Tank;Continuous Flow |
| WARRANTY                                                    |                              |
| Warranty - Domestic Use (Years)                             | 10                           |
| Spare Parts & Labour (Years)                                | 1                            |
| Please refer to Warranty Page for full Terms and Conditions |                              |