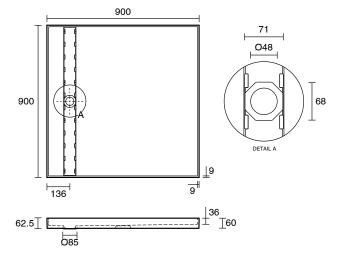

## Posh Solus Tile Over Shower Tray with 860mm Long Rear Stainless Steel Tile Insert Channel Suits Tiles 9mm and up (For 2 Wall / Corner Install) 900mm x 900mm

## 9512246

| SPECIFICATIONS                                              |                              |
|-------------------------------------------------------------|------------------------------|
| Recommended Use                                             | Domestic, Hotel & Commercial |
| Shower Base Colour                                          | Grey                         |
| Shower Base Material                                        | SMC                          |
| Shower Grate Material                                       | Stainless Steel (316 Grade)  |
| Waste Position                                              | Centre Rear                  |
| Shower Base Waste Size                                      | 50 mm                        |
| Weight of Shower Base                                       | 20 kg                        |
| Usage                                                       | Corner Install               |
| WARRANTY                                                    |                              |
| Warranty - Domestic Use                                     | 10 Years                     |
| Spare Parts & Labour                                        | 12 Months                    |
| Please refer to Warranty Page for full Terms and Conditions |                              |

Dimensions are nominal measurements only.

Disclaimer: Products in this specification manual must by regulation be installed by licensed and