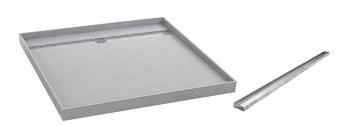

## Posh Solus Tile Over Shower Tray with 860mm Long Rear Stainless Steel Tile Insert Channel Suits Tiles 9mm and up (For 2 Wall / Corner Install) 900mm x 900mm

## 9512246

| SPECIFICATIONS                                              |                              |
|-------------------------------------------------------------|------------------------------|
| Recommended Use                                             | Domestic, Hotel & Commercial |
| Shower Base Colour                                          | Grey                         |
| Shower Base Material                                        | SMC                          |
| Shower Grate Material                                       | Stainless Steel (316 Grade)  |
| Waste Position                                              | Centre Rear                  |
| Shower Base Waste Size                                      | 50 mm                        |
| Weight of Shower Base                                       | 20 kg                        |
| Usage                                                       | Corner Install               |
| WARRANTY                                                    |                              |
| Warranty - Domestic Use                                     | 10 Years                     |
| Spare Parts & Labour                                        | 12 Months                    |
| Please refer to Warranty Page for full Terms and Conditions |                              |