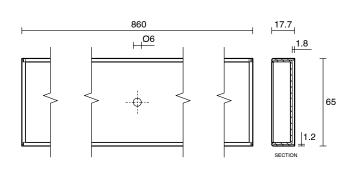

## Posh Solus Tile Over Shower Tray with 860mm Long Rear Stainless Steel Tile Insert Channel Suits Tiles 9mm and up (For 2 Wall / Corner Install) 900mm x 900mm

## 9512246

| SPECIFICATIONS                                              |                              |
|-------------------------------------------------------------|------------------------------|
| Recommended Use                                             | Domestic, Hotel & Commercial |
| Shower Base Colour                                          | Grey                         |
| Shower Base Material                                        | SMC                          |
| Shower Grate Material                                       | Stainless Steel (316 Grade)  |
| Waste Position                                              | Centre Rear                  |
| Shower Base Waste Size                                      | 50 mm                        |
| Weight of Shower Base                                       | 20 kg                        |
| Usage                                                       | Corner Install               |
| WARRANTY                                                    |                              |
| Warranty - Domestic Use                                     | 10 Years                     |
| Spare Parts & Labour                                        | 12 Months                    |
| Please refer to Warranty Page for full Terms and Conditions |                              |

Dimensions are nominal measurements only.

Disclaimer: Products in this specification manual must by regulation be installed by licensed and