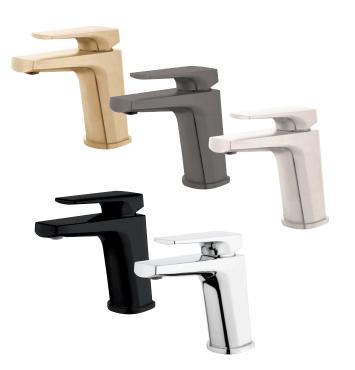

| FINISH                 |         | CODE    |
|------------------------|---------|---------|
| Brushed Brass (PVD)    | VTD20BB | 2217428 |
| Brushed Gunmetal (PVD) | VTD20BG | 9511905 |
| Brushed Nickel (PVD)   | VTD20BN | 9511907 |
| Matte Black            | VTD20BK | 9511906 |
| Chrome                 | VTD20CH | 9511904 |