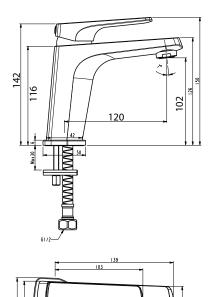

## TECHNICAL DETAILS:

WaterMark Certified
Fixed Spout
All Pressures
Max Pressure: 500kPa (As per AS/NZ 3500.1)
Min. Pressure: 35kPa
Max. Temp: 65deg.C
WELS Rating: Mains: 4 Star; 7.0 L/min
Low/Unequal: 3 Star; 8.5 L/min
10 Year Warranty (Labour, Parts & Replacement)
5 Year Warranty on PVD Finishes