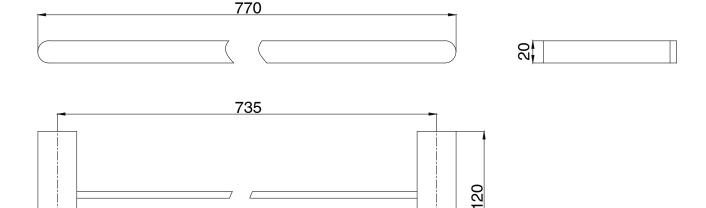

## Mizu Soothe Double Towel Rail 750mm Brushed Brass

Dimensions are nominal measurements only.