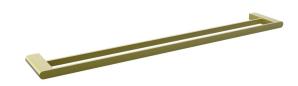

## Mizu Soothe Double Towel Rail 750mm Brushed Brass

## 2266091

| SPECIFICATIONS                                              |                           |
|-------------------------------------------------------------|---------------------------|
| Recommended Use                                             | Domestic;Hotel;Commercial |
| Colour Finish                                               | Brushed Brass             |
| Primary Material                                            | Zinc                      |
| WARRANTY                                                    |                           |
| Replacement Only - Domestic Use (Years)                     | 10                        |
| Parts Replacement Only (Years)                              | 1                         |
| Please refer to Warranty Page for full Terms and Conditions |                           |