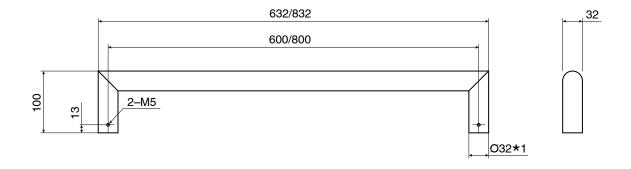

| Optional Left or Right       |
| Heating Method                                              | Dry Element                  |
| Power Wattage                                               | 19 W                         |
| Voltage                                                     | 12 V AC 50Hz                 |
| IP Rating                                                   | IP55                         |
| WARRANTY                                                    |                              |
| Warranty - Domestic Use                                     | 7 Years                      |
| Spare Parts & Labour                                        | 12 Months                    |
| Please refer to Warranty Page for full Terms and Conditions |                              |





Dimensions are nominal measurements only.

## **CLEANING RECOMMENDATIONS:**

We recommend the use of a soft dry cloth. This product should not be cleaned with abrasive materials or cleaning agents. Damage caused by improper treatment is not covered by the product warranty - refer to warranty conditions.