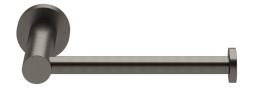

## Milli Mood Edit Toilet Roll Holder Brushed Gunmetal

## 2281325

| SPECIFICATIONS                                              |                              |
|-------------------------------------------------------------|------------------------------|
| Recommended Use                                             | Domestic, Hotel & Commercial |
| Colour                                                      | Brushed Gunmetal             |
| Material                                                    | DR Brass                     |
| WARRANTY                                                    |                              |
| Replacement Only - Domestic Use                             | 15 Years                     |
| Please refer to Warranty Page for full Terms and Conditions |                              |