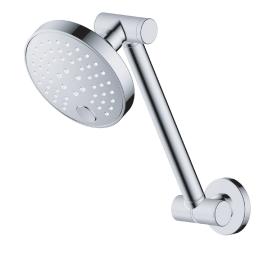

| 150 - 500 kPa                |
| Maximum Continuous Working Temperature                      | 60 deg C                     |
| Suitable for Storage Tank Hot Water                         | Yes                          |
| Suitable for Continuous Flow Hot Water                      | Yes                          |
| Suitable for Gravity Feed Hot Water                         | No                           |
| WARRANTY                                                    |                              |
| Warranty - Domestic Use                                     | 10 Years                     |
| Spare Parts & Labour                                        | 12 Months                    |
| Please refer to Warranty Page for full Terms and Conditions |                              |







Dimensions are nominal measurements only.

## **CLEANING RECOMMENDATIONS:**

We recommend the use of soapy water or approved cleaners. This product should not be cleaned with abrasive materials. Damage caused by any improper treatment is not covered by the product warranty. Refer to Warranty Conditions