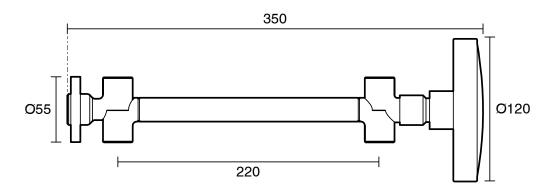

| 150 - 500 kPa                |
| Maximum Continuous Working Temperature                      | 60 deg C                     |
| Suitable for Storage Tank Hot Water                         | Yes                          |
| Suitable for Continuous Flow Hot Water                      | Yes                          |
| Suitable for Gravity Feed Hot Water                         | No                           |
| WARRANTY                                                    |                              |
| Warranty - Domestic Use                                     | 10 Years                     |
| Spare Parts & Labour                                        | 12 Months                    |
| Please refer to Warranty Page for full Terms and Conditions |                              |







Dimensions are nominal measurements only.

## **CLEANING RECOMMENDATIONS:**

We recommend the use of soapy water or approved cleaners. This product should not be cleaned with abrasive materials. Damage caused by any improper treatment is not covered by the product warranty. Refer to Warranty Conditions