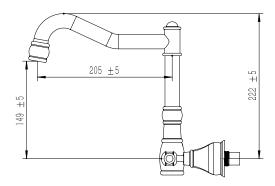

|
| Max Continuous Working Temperature                          | 80 deg C                       |
| Suitable for Storage Tank Hot Water                         | Yes                            |
| Suitable for Continuous Flow Hot Water                      | Yes                            |
| Suitable for Gravity Feed Hot Water                         | No                             |
| WARRANTY                                                    |                                |
| Warranty - Domestic Use                                     | 15 Years                       |
| Spare Parts & Labour                                        | 12 Months                      |
| Please refer to Warranty Page for full Terms and Conditions |                                |









Dimensions are nominal measurements only.

## **CLEANING RECOMMENDATIONS:**

We recommend the use of soapy water or approved cleaners. This product should not be cleaned with abrasive materials. Damage caused by any improper treatment is not covered by the product warranty. Refer to Warranty Conditions