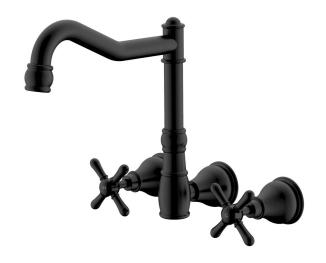

|
| Max Continuous Working Temperature                          | 80 deg C                       |
| Suitable for Storage Tank Hot Water                         | Yes                            |
| Suitable for Continuous Flow Hot Water                      | Yes                            |
| Suitable for Gravity Feed Hot Water                         | No                             |
| WARRANTY                                                    |                                |
| Warranty - Domestic Use                                     | 15 Years                       |
| Spare Parts & Labour                                        | 12 Months                      |
| Please refer to Warranty Page for full Terms and Conditions |                                |









Dimensions are nominal measurements only.

## **CLEANING RECOMMENDATIONS:**

We recommend the use of soapy water or approved cleaners. This product should not be cleaned with abrasive materials. Damage caused by any improper treatment is not covered by the product warranty. Refer to Warranty Conditions