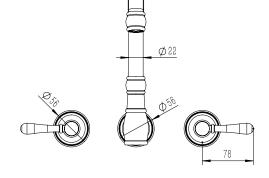

|
| Max Continuous Working Temperature                          | 80 deg C                       |
| Suitable for Storage Tank Hot Water                         | Yes                            |
| Suitable for Continuous Flow Hot Water                      | Yes                            |
| Suitable for Gravity Feed Hot Water                         | No                             |
| WARRANTY                                                    |                                |
| Warranty - Domestic Use                                     | 15 Years                       |
| Spare Parts & Labour                                        | 12 Months                      |
| Please refer to Warranty Page for full Terms and Conditions |                                |









Dimensions are nominal measurements only.

## **CLEANING RECOMMENDATIONS:**

We recommend the use of soapy water or approved cleaners. This product should not be cleaned with abrasive materials. Damage caused by any improper treatment is not covered by the product warranty. Refer to Warranty Conditions