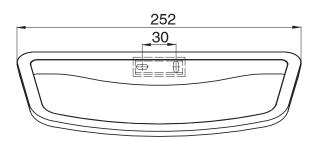

el Ring Brushed Gunmetal

9511265

| SPECIFICATIONS                                              |                              |
|-------------------------------------------------------------|------------------------------|
| Recommended Use                                             | Domestic, Hotel & Commercial |
| Colour                                                      | Brushed Gunmetal             |
| Material                                                    | Zinc                         |
| WARRANTY                                                    |                              |
| Replacement Only - Domestic Use                             | 10 Years                     |
| Please refer to Warranty Page for full Terms and Conditions |                              |







Dimensions are nominal measurements only.

## **CLEANING RECOMMENDATIONS:**

We recommend the use of soapy water or approved cleaners. This product should not be cleaned with abrasive materials. Damage caused by any improper treatment is not covered by the product warranty. Refer to Warranty Conditions