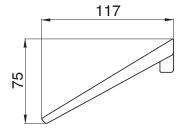

owel Ring Brushed Gunmetal

9511265

| SPECIFICATIONS                                              |                              |
|-------------------------------------------------------------|------------------------------|
| Recommended Use                                             | Domestic, Hotel & Commercial |
| Colour                                                      | Brushed Gunmetal             |
| Material                                                    | Zinc                         |
| WARRANTY                                                    |                              |
| Replacement Only - Domestic Use                             | 10 Years                     |
| Please refer to Warranty Page for full Terms and Conditions |                              |







Dimensions are nominal measurements only.

## **CLEANING RECOMMENDATIONS:**

We recommend the use of soapy water or approved cleaners. This product should not be cleaned with abrasive materials. Damage caused by any improper treatment is not covered by the product warranty. Refer to Warranty Conditions