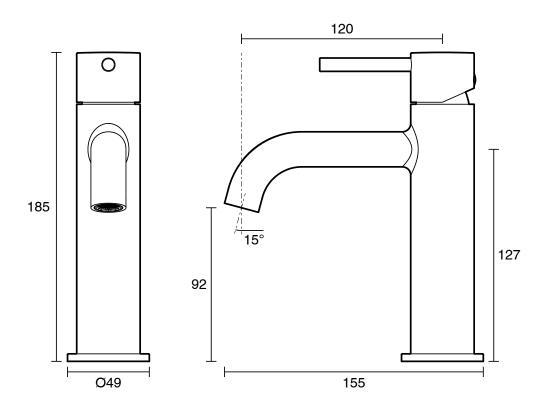

| 1000 kPa                     |
| Maximum Continuous Working Temperature                      | 65 deg C                     |
| Suitable for Storage Tank Hot Water                         | Yes                          |
| Suitable for Continuous Flow Hot Water                      | Yes                          |
| Suitable for Gravity Feed Hot Water                         | No                           |
| WARRANTY                                                    |                              |
| Warranty - Domestic Use                                     | 10 Years                     |
| Spare Parts & Labour                                        | 1 Years                      |
| Please refer to Warranty Page for full Terms and Conditions |                              |







Dimensions are nominal measurements only.

## **CLEANING RECOMMENDATIONS:**

We recommend the use of soapy water or approved cleaners. This product should not be cleaned with abrasive materials. Damage caused by any improper treatment is not covered by the product warranty. Refer to Warranty Conditions