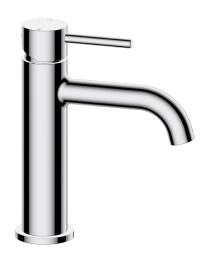

## Mizu Drift Basin Mixer Curved Spout Chrome (6 Star)

## 2267198

| SPECIFICATIONS                                              |                              |
|-------------------------------------------------------------|------------------------------|
| Recommended Use                                             | Commercial, Domestic & Hotel |
| Colour                                                      | Chrome                       |
| Primary Material                                            | Lead Free Brass              |
| Maximum Continuous Working Pressure                         | 1000 kPa                     |
| Maximum Continuous Working Temperature                      | 65 deg C                     |
| Suitable for Storage Tank Hot Water                         | Yes                          |
| Suitable for Continuous Flow Hot Water                      | Yes                          |
| Suitable for Gravity Feed Hot Water                         | No                           |
| WARRANTY                                                    |                              |
| Warranty - Domestic Use                                     | 10 Years                     |
| Spare Parts & Labour                                        | 1 Years                      |
| Please refer to Warranty Page for full Terms and Conditions |                              |