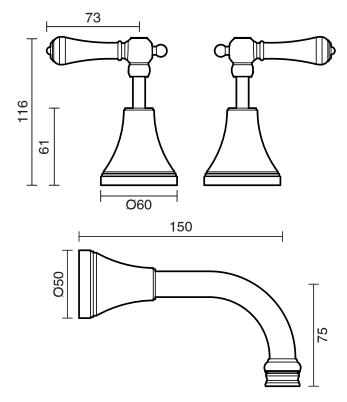

|
| Maximum Continuous Working Temperature                      | 80 deg C                         |
| Suitable for Storage Tank Hot Water                         | Yes                              |
| Suitable for Continuous Flow Hot Water                      | Yes                              |
| Suitable for Gravity Feed Hot Water                         | No                               |
| WARRANTY                                                    |                                  |
| Warranty - Domestic Use                                     | 10 Years                         |
| Spare Parts & Labour                                        | 12 Months                        |
| Please refer to Warranty Page for full Terms and Conditions |                                  |





Dimensions are nominal measurements only.

## **CLEANING RECOMMENDATIONS:**

We recommend the use of soapy water or approved cleaners. This product should not be cleaned with abrasive materials. Damage caused by any improper treatment is not covered by the product warranty. Refer to Warranty Conditions

Disclaimer: Products in this specification manual must by regulation be installed by licensed and registered trade people. The manufacturer/distributor reserves the right to vary specifications or delete models from their range without prior notification. Dimensions are nominal measurements only. Dimensions and set-outs listed are correct at time of publication however the manufacturer/distributor takes no responsibility for printing errors.

Published 12/10/2023

To see the complete Kado