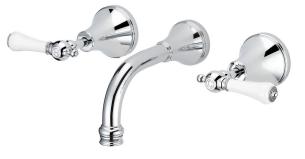

## Kado Era Wall Bath Set 150mm Lever Porcelain Handle Chrome

## 9507600

| SPECIFICATIONS                                              |                                  |
|-------------------------------------------------------------|----------------------------------|
| Recommended Use                                             | Domestic, Hotel & Commercial     |
| Colour                                                      | Chrome with Porcelain<br>Handles |
| Finish                                                      | Polished                         |
| Material                                                    | DR Brass                         |
| Recommended Pressure Range                                  | 150 - 500 kPa                    |
| Maximum Continuous Working Temperature                      | 80 deg C                         |
| Suitable for Storage Tank Hot Water                         | Yes                              |
| Suitable for Continuous Flow Hot Water                      | Yes                              |
| Suitable for Gravity Feed Hot Water                         | No                               |
| WARRANTY                                                    |                                  |
| Warranty - Domestic Use                                     | 10 Years                         |
| Spare Parts & Labour                                        | 12 Months                        |
| Please refer to Warranty Page for full Terms and Conditions |                                  |