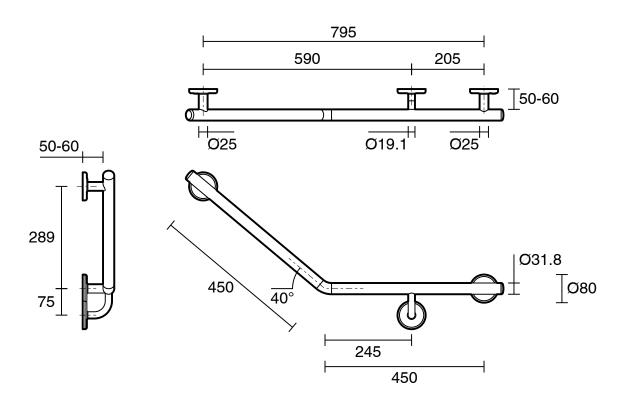

|
| Colour                                                      | Matte Black                      |
| Material                                                    | 304 grade (18/8) stainless steel |
| Weight Capacity                                             | 113 kg                           |
| Fixings                                                     | Double                           |
| WARRANTY                                                    |                                  |
| Replacement Only - Domestic Use                             | 20 Years                         |
| Parts Replacement Only                                      | 12 Months                        |
| Please refer to Warranty Page for full Terms and Conditions |                                  |





Dimensions are nominal measurements only.

## **CLEANING RECOMMENDATIONS:**

We recommend the use of soapy water or approved cleaners. This product should not be cleaned with abrasive materials. Damage caused by any improper treatment is not covered by the product warranty. Refer to Warranty Conditions