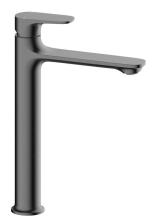

## Mizu Silk Extended Basin Mixer Brushed Gunmetal (5 Star)

## 9510741

| SPECIFICATIONS                                              |                              |
|-------------------------------------------------------------|------------------------------|
| Recommended Use                                             | Domestic, Hotel & Commercial |
| Colour                                                      | Brushed Gunmetal             |
| Finish                                                      | Brushed                      |
| Body Material                                               | Brass                        |
| Recommended Pressure Range                                  | 150 - 500 kPa                |
| Maximum Continuous Working Temperature                      | 65 deg C                     |
| Suitable for Storage Tank Hot Water                         | Yes                          |
| Suitable for Continuous Flow Hot Water                      | Yes                          |
| Suitable for Gravity Feed Hot Water                         | No                           |
| WARRANTY                                                    |                              |
| Warranty - Domestic Use                                     | 10 Years                     |
| Spare Parts & Labour                                        | 12 Months                    |
| Please refer to Warranty Page for full Terms and Conditions |                              |