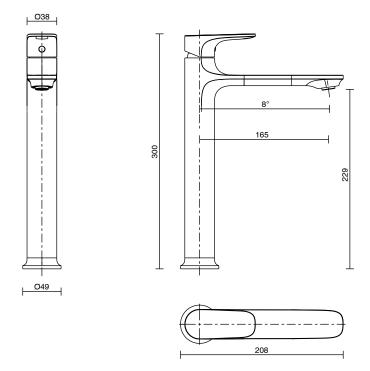

| 150 - 500 kPa                |
| Maximum Continuous Working Temperature                      | 65 deg C                     |
| Suitable for Storage Tank Hot Water                         | Yes                          |
| Suitable for Continuous Flow Hot Water                      | Yes                          |
| Suitable for Gravity Feed Hot Water                         | No                           |
| WARRANTY                                                    |                              |
| Warranty - Domestic Use                                     | 10 Years                     |
| Spare Parts & Labour                                        | 12 Months                    |
| Please refer to Warranty Page for full Terms and Conditions |                              |







Dimensions are nominal measurements only.

## **CLEANING RECOMMENDATIONS:**

We recommend the use of soapy water or approved cleaners. This product should not be cleaned with abrasive materials. Damage caused by any improper treatment is not covered by the product warranty. Refer to Warranty Conditions

Disclaimer: Products in this specification manual must by regulation be installed by licensed and registered trade people. The manufacturer/distributor reserves the right to vary specifications or delete models from their range without prior notification. Dimensions are nominal measurements only. Dimensions and set-outs listed are correct at time of publication however the manufacturer/distributor takes no responsibility for printing errors.

Published 03/08/2022

To see the complete Mi