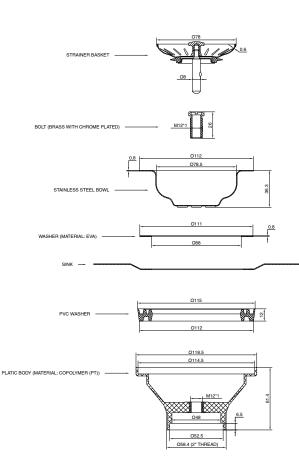

## Memo Basket Plug & Waste 90mm x 50mm (Suits Stainless Steel Sinks) Bronze

2407097

| Recommended Use                 | Domestic, Hotel & Commercial                     |
|---------------------------------|--------------------------------------------------|
| Material                        | Stainless Steel (304 Grade)                      |
| Colour                          | Bronze                                           |
| Finish                          | Satin                                            |
| Size                            | 90mm x 50mm                                      |
| Suitable for                    | This waste is suitable for stainless steel sinks |
| WARRANTY                        |                                                  |
| Replacement Only - Domestic Use | 12 Months                                        |

Please refer to Warranty Page for full Terms and Conditions

Dimensions are nominal measurements only.