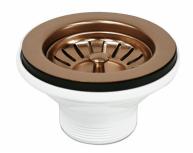

## Memo Basket Plug & Waste 90mm x 50mm (Suits Stainless Steel Sinks) Bronze

2407097

| Recommended Use                 | Domestic, Hotel & Commercial                     |
|---------------------------------|--------------------------------------------------|
| Material                        | Stainless Steel (304 Grade)                      |
| Colour                          | Bronze                                           |
| Finish                          | Satin                                            |
| Size                            | 90mm x 50mm                                      |
| Suitable for                    | This waste is suitable for stainless steel sinks |
| WARRANTY                        |                                                  |
| Replacement Only - Domestic Use | 12 Months                                        |